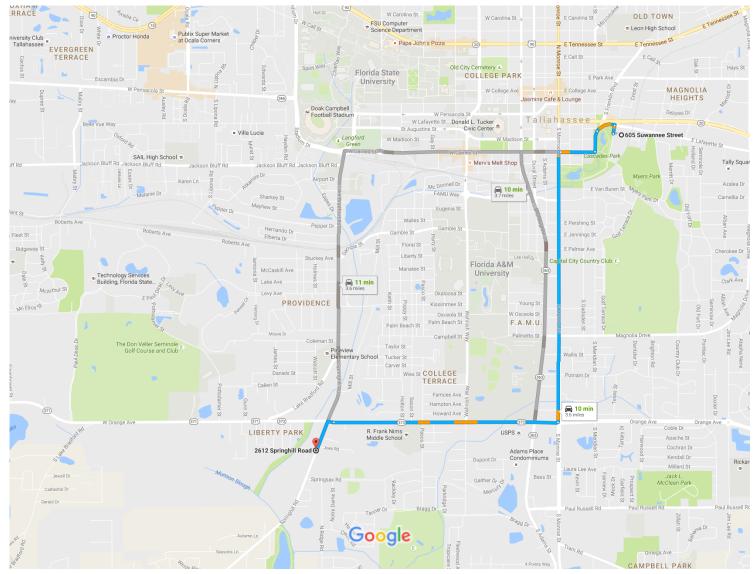

## 605 Suwannee Street

Tallahassee, FL 32399

| 1        | 1. | Head north on Suwannee St toward E Lafayette St                  | — 246 ft |
|----------|----|------------------------------------------------------------------|----------|
| 4        | 2. | Turn left at the 1st cross street onto E Lafayette St            |          |
| t        | 3. | Continue onto S Meridian St                                      | — 0.1 mi |
| t        | 4. | S Meridian St turns right and becomes E Gaines St                | — 0.1 mi |
| 4        | 5. | Turn left onto S Monroe St                                       | — 0.2 mi |
| <b>L</b> | 6. | Turn right onto Orange Ave                                       | — 1.6 mi |
| 4        | 7. | Turn left onto Springhill Rd  1 Destination will be on the right | — 1.3 mi |
|          |    | Destination will be on the right                                 | — 0.2 mi |

## 2612 Springhill Road

Tallahassee, FL 32305

These directions are for planning purposes only. You may find that construction projects, traffic, weather, or other events may cause conditions to differ from the map results, and you should plan your route accordingly. You must obey all signs or notices regarding your route.