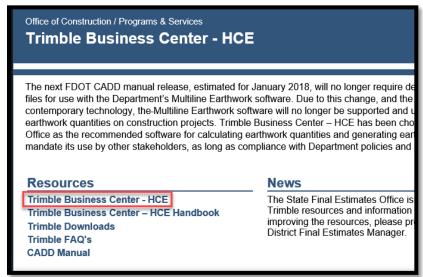

## Steps to contact Trimble

(to inquire about Trimble help and training)

From the FDOT Trimble website (<a href="http://www.fdot.gov/construction/eConstruction/Trimble.shtm">http://www.fdot.gov/construction/eConstruction/Trimble.shtm</a>), click on Trimble Business Center – HCE: