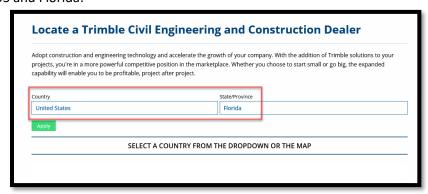

Fill out the contact form (select software solutions or general product information to get someone to call you) or click Find a Dealer to initiate the call yourself.

If you choose to contact a Dealer page (can also get to this off the Trimble Business Center website under "Where to Buy" - <a href="https://construction.trimble.com/where-to-buy">https://construction.trimble.com/where-to-buy</a>), select Civil Engineering and Construction:

## Enter US and Florida: