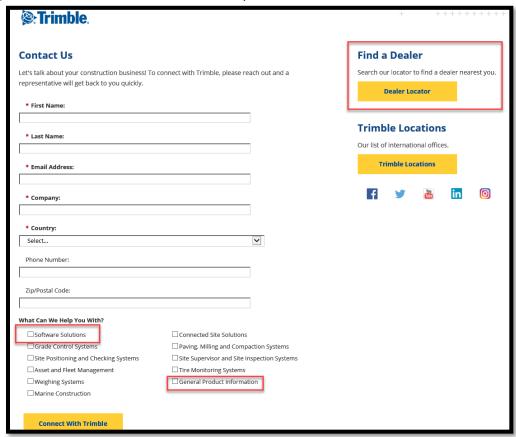

Fill out the contact form (select software solutions or general product information to get someone to call you) or click Find a Dealer to initiate the call yourself.

If you choose to contact a Dealer page (can also get to this off the Trimble Business Center website under "Where to Buy" - <a href="https://construction.trimble.com/where-to-buy">https://construction.trimble.com/where-to-buy</a>), select Civil Engineering and Construction: