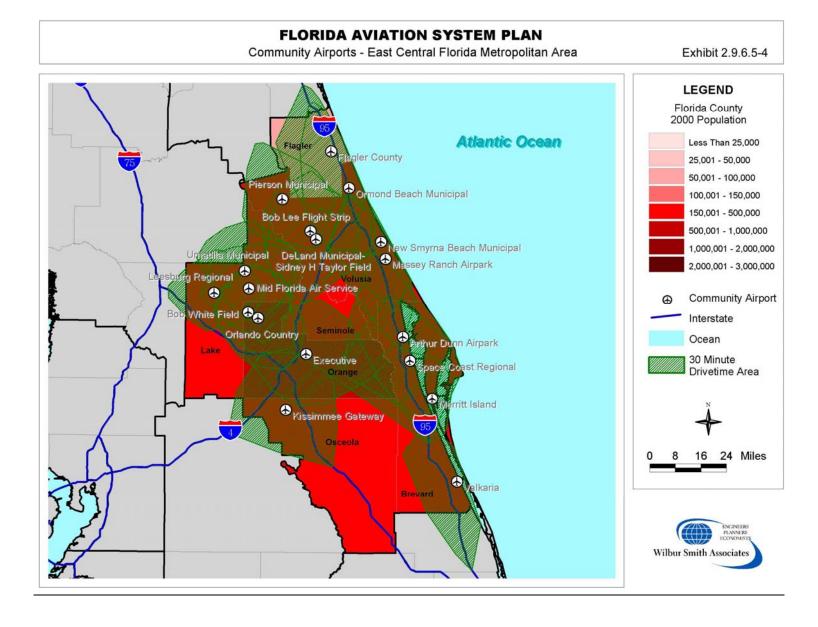

**Exhibit 2.9.6.5-1** shows those airports in the Florida airport system that are within the community airport category. As shown, Florida has 117 airports that are in the community airport category. Exhibit 2.9.6.5-1 also shows that most of Florida and all of its major population and employment centers are located within a 30 minute drive of one or more community airports.