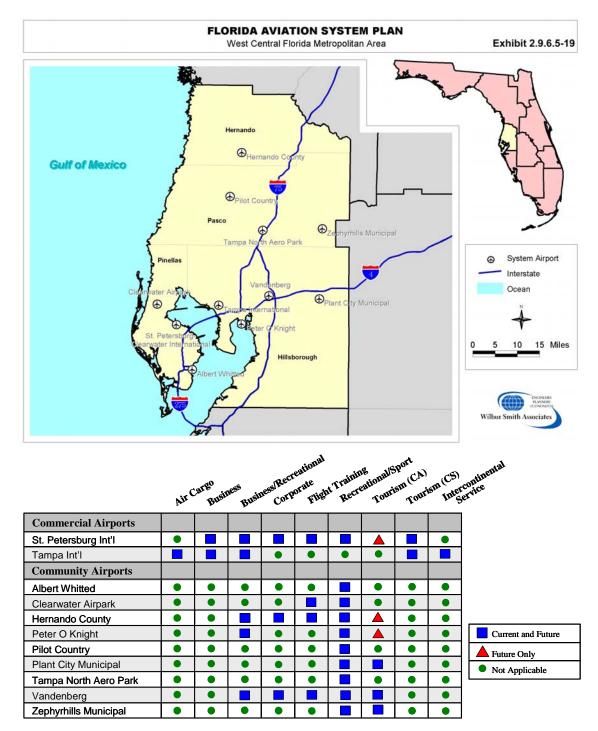

The following sections summarize the service categories identified for community airports by CFASPP region. These results reflect the output of the Aviation Infrastructure Investment Tool.

Community airports in Florida serve varying types of aviation demand. Many airports report they service demand types that are in addition to those identified by the planning exercise using FDOT's Aviation Infrastructure Investment Tool. **Table 2.9.6.5-2** summaries input received from community airports related to the current and future type of activity they serve.