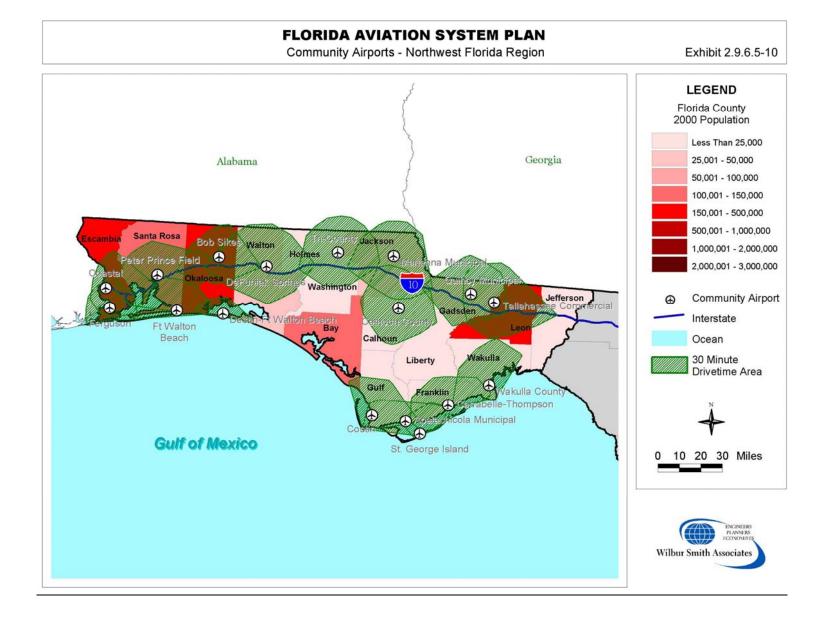

**Exhibit 2.9.6.5-1** shows those airports in the Florida airport system that are within the community airport category. As shown, Florida has 117 airports that are in the community airport category. Exhibit 2.9.6.5-1 also shows that most of Florida and all of its major population and employment centers are located within a 30 minute drive of one or more community airports.