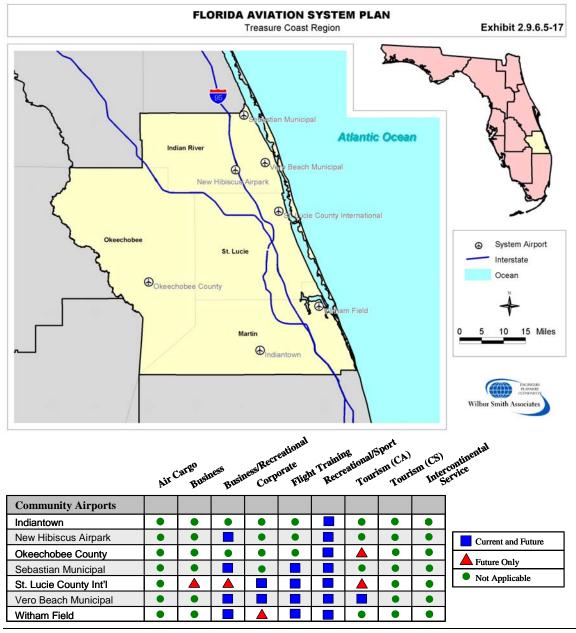

The following sections summarize the service categories identified for community airports by CFASPP region. These results reflect the output of the Aviation Infrastructure Investment Tool.

Community airports in Florida serve varying types of aviation demand. Many airports report they service demand types that are in addition to those identified by the planning exercise using FDOT's Aviation Infrastructure Investment Tool. **Table 2.9.6.5-2** summaries input received from community airports related to the current and future type of activity they serve.