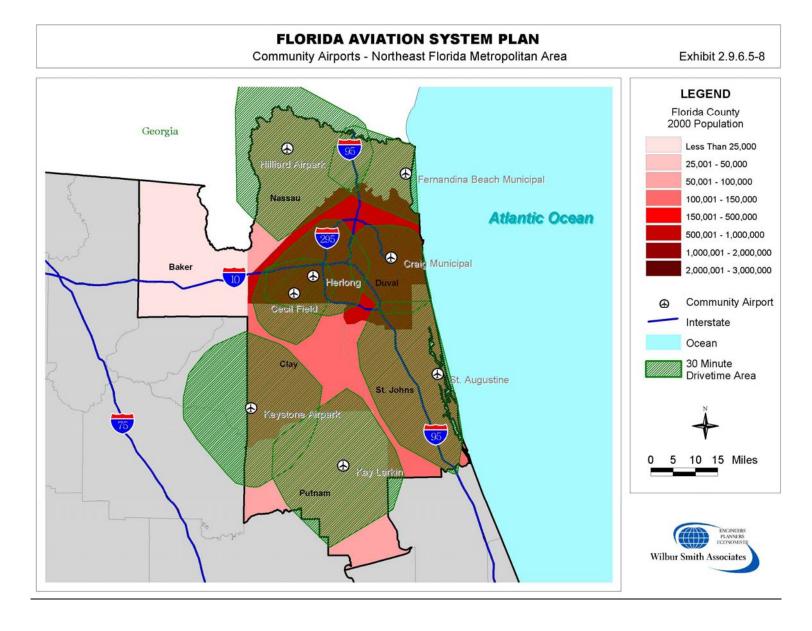

**Exhibit 2.9.6.5-1** shows those airports in the Florida airport system that are within the community airport category. As shown, Florida has 117 airports that are in the community airport category. Exhibit 2.9.6.5-1 also shows that most of Florida and all of its major population and employment centers are located within a 30 minute drive of one or more community airports.