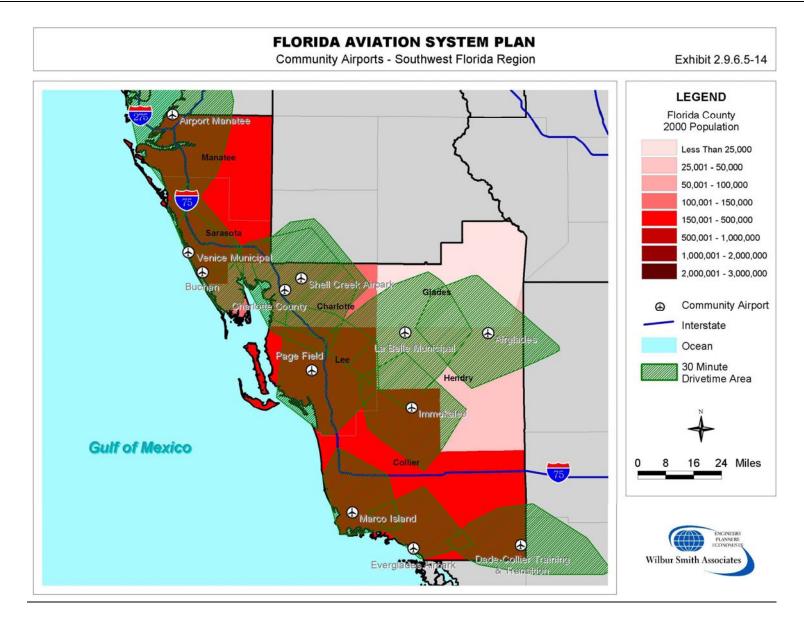

**Exhibit 2.9.6.5-1** shows those airports in the Florida airport system that are within the community airport category. As shown, Florida has 117 airports that are in the community airport category. Exhibit 2.9.6.5-1 also shows that most of Florida and all of its major population and employment centers are located within a 30 minute drive of one or more community airports.