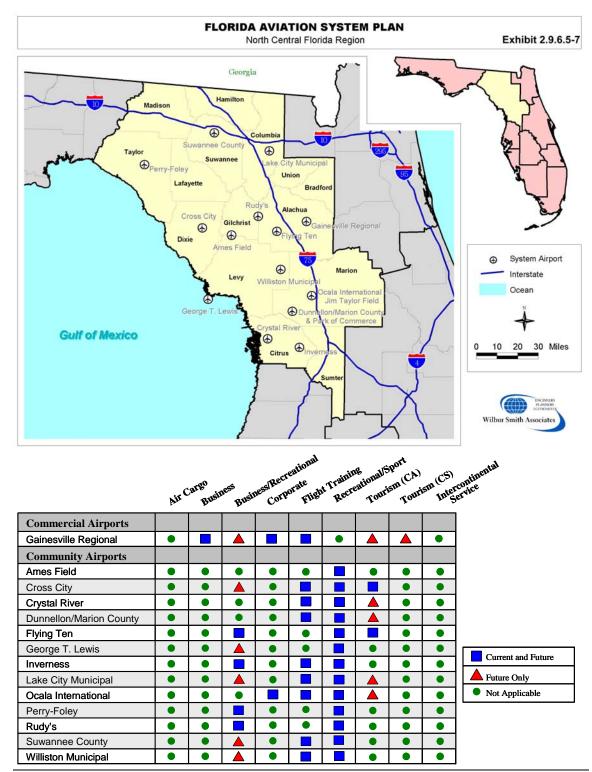

The following sections summarize the service categories identified for community airports by CFASPP region. These results reflect the output of the Aviation Infrastructure Investment Tool.

Community airports in Florida serve varying types of aviation demand. Many airports report they service demand types that are in addition to those identified by the planning exercise using FDOT's Aviation Infrastructure Investment Tool. **Table 2.9.6.5-2** summaries input received from community airports related to the current and future type of activity they serve.

# Air Cargo Business Recreational Training Tourism (CA) Rosiness Business Recreational Recreational Fourism (CS) Tourism Intercontice

| Central Region           |   |   |          |   |   |   |          |   |   |
|--------------------------|---|---|----------|---|---|---|----------|---|---|
| Arcadia Municipal        | • | • | •        | • |   |   | •        | • | • |
| Avon Park Municipal      | • | • | •        | • |   |   | •        | • | • |
| Bartow Municipal         | • | • |          |   |   | • | •        | • | • |
| Chalet Suzanne Air Strip | • | • | •        | • |   |   | _        | • | • |
| Jack Browne's SPB        | • | • | •        | • |   |   | <b>A</b> | • | • |
| Lake Wales Municipal     | • | • | •        | • | • |   | •        | • | • |
| Lakeland Linder Regional | • | • |          |   |   |   | <b>A</b> | • | • |
| River Ranch Resort       | • | • | •        | • | • |   | •        | • | • |
| Sebring Regional         | • | • | •        | • |   |   | 4        | • | • |
| South Lakeland           | • | • | •        | • | • |   |          | • | • |
| Wauchula Municipal       | • | • | •        | • | • |   | _        | • | • |
| Winter Havens Gilbert    | • | • | •        | • |   | • | _        | • | • |
| East Central Region      |   |   |          |   |   |   |          |   |   |
| Arthur Dunn Airpark      | • | • | •        | • | • |   | •        | • | • |
| Bob Lee Flight Strip     | • | • | •        | • | • |   | •        | • | • |
| Bob White Field          | • | • | •        | • | • |   |          | • | • |
| DeLand Municipal         | • | • | •        | • |   |   |          | • | • |
| Flagler County           | • | • |          |   |   |   | _        | • | • |
| Kissimmee Gateway        | • | • | •        |   |   | • |          | • | • |
| Leesburg Regional        | • | • |          |   |   |   | _        | • | • |
| Massey Ranch Airpark     | • | • | •        | • | • |   |          | • | • |
| Merritt Island           | • | • |          | • |   |   |          | • | • |
| Mid Florida Air Service  | • | • | •        | • | • |   | _        | • | • |
| New Smyrna Beach Muni    | • | • | •        | • |   |   |          | • | • |
| Orlando Country          | • | • |          | • |   |   |          | • | • |
| Orlando Executive        | • | • |          |   |   |   |          | • | • |
| Ormond Beach Municipal   | • | • | •        | • |   |   |          | • | • |
| Pierson Municipal        | • | • | •        | • |   |   |          | • | • |
| Space Coast Regional     | • | • | <u> </u> |   |   |   |          | • | • |
| Umatilla Municipal       | • | • |          | • |   | • | <u> </u> | • | • |
| Valkaria                 | • | • |          | • |   |   | _        | • | • |
| North Central Region     |   |   |          |   |   |   |          |   |   |
| Ames Field               | • | • | •        | • | • |   | •        | • | • |
| Cross City               | • | • | _        | • |   |   |          | • | • |
| Crystal River            | • | • | •        | • |   |   | _        | • | • |
| Dunnellon/Marion County  | • | • | •        | • |   |   | <u> </u> | • | • |
| Flying Ten               | • | • |          | • | • |   |          | • | • |
| George T. Lewis          | • | • | _        | • | • |   | •        | • | • |
| Inverness                | • | • |          | • |   |   | •        | • | • |
| Lake City Municipal      | • | • | _        | • |   |   | <u> </u> | • | • |
| Ocala International      | • | • | •        |   |   |   |          | • | • |
| Perry-Foley              | • | • |          | • | • |   | •        | • | • |
| Rudy's                   | • | • |          | • | • |   | •        | • | • |
| Suwannee County          | • | • | <u> </u> | • |   |   | •        | • | • |
| Williston Municipal      | • | • |          | • |   |   | •        | • | • |