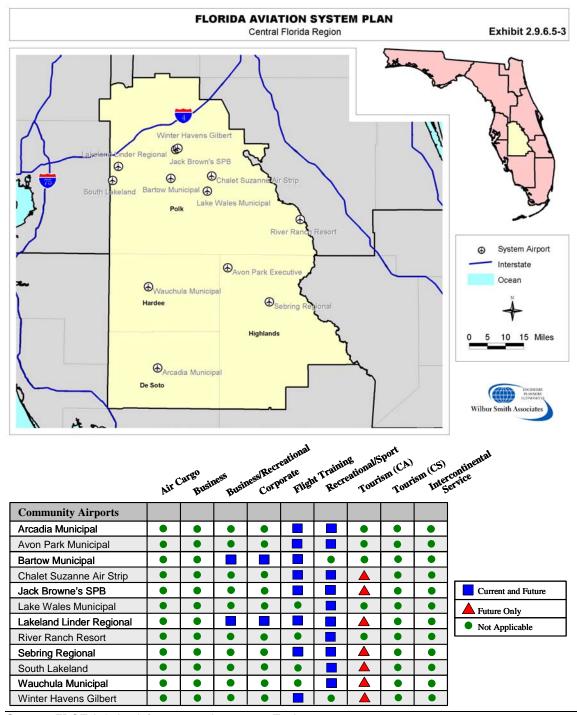

The following sections summarize the service categories identified for community airports by CFASPP region. These results reflect the output of the Aviation Infrastructure Investment Tool.

Community airports in Florida serve varying types of aviation demand. Many airports report they service demand types that are in addition to those identified by the planning exercise using FDOT's Aviation Infrastructure Investment Tool. **Table 2.9.6.5-2** summaries input received from community airports related to the current and future type of activity they serve.

# Air Cargo Business Recreational Training Tourism (CA) Rosiness Business Recreational Recreational Fourism (CS) Tourism Intercontice

| Central Region           |   |   |          |   |   |   |          |   |   |
|--------------------------|---|---|----------|---|---|---|----------|---|---|
| Arcadia Municipal        | • | • | •        | • |   |   | •        | • | • |
| Avon Park Municipal      | • | • | •        | • |   |   | •        | • | • |
| Bartow Municipal         | • | • |          |   |   | • | •        | • | • |
| Chalet Suzanne Air Strip | • | • | •        | • |   |   | _        | • | • |
| Jack Browne's SPB        | • | • | •        | • |   |   | <b>A</b> | • | • |
| Lake Wales Municipal     | • | • | •        | • | • |   | •        | • | • |
| Lakeland Linder Regional | • | • |          |   |   |   | <b>A</b> | • | • |
| River Ranch Resort       | • | • | •        | • | • |   | •        | • | • |
| Sebring Regional         | • | • | •        | • |   |   | 4        | • | • |
| South Lakeland           | • | • | •        | • | • |   |          | • | • |
| Wauchula Municipal       | • | • | •        | • | • |   | _        | • | • |
| Winter Havens Gilbert    | • | • | •        | • |   | • | _        | • | • |
| East Central Region      |   |   |          |   |   |   |          |   |   |
| Arthur Dunn Airpark      | • | • | •        | • | • |   | •        | • | • |
| Bob Lee Flight Strip     | • | • | •        | • | • |   | •        | • | • |
| Bob White Field          | • | • | •        | • | • |   |          | • | • |
| DeLand Municipal         | • | • | •        | • |   |   |          | • | • |
| Flagler County           | • | • |          |   |   |   | _        | • | • |
| Kissimmee Gateway        | • | • | •        |   |   | • |          | • | • |
| Leesburg Regional        | • | • |          |   |   |   | _        | • | • |
| Massey Ranch Airpark     | • | • | •        | • | • |   |          | • | • |
| Merritt Island           | • | • |          | • |   |   |          | • | • |
| Mid Florida Air Service  | • | • | •        | • | • |   | _        | • | • |
| New Smyrna Beach Muni    | • | • | •        | • |   |   |          | • | • |
| Orlando Country          | • | • |          | • |   |   |          | • | • |
| Orlando Executive        | • | • |          |   |   |   |          | • | • |
| Ormond Beach Municipal   | • | • | •        | • |   |   |          | • | • |
| Pierson Municipal        | • | • | •        | • |   |   |          | • | • |
| Space Coast Regional     | • | • | <u> </u> |   |   |   |          | • | • |
| Umatilla Municipal       | • | • |          | • |   | • | <u> </u> | • | • |
| Valkaria                 | • | • |          | • |   |   | _        | • | • |
| North Central Region     |   |   |          |   |   |   |          |   |   |
| Ames Field               | • | • | •        | • | • |   | •        | • | • |
| Cross City               | • | • | _        | • |   |   |          | • | • |
| Crystal River            | • | • | •        | • |   |   | _        | • | • |
| Dunnellon/Marion County  | • | • | •        | • |   |   | <u> </u> | • | • |
| Flying Ten               | • | • |          | • | • |   |          | • | • |
| George T. Lewis          | • | • | _        | • | • |   | •        | • | • |
| Inverness                | • | • |          | • |   |   | •        | • | • |
| Lake City Municipal      | • | • | _        | • |   |   | <u> </u> | • | • |
| Ocala International      | • | • | •        |   |   |   |          | • | • |
| Perry-Foley              | • | • |          | • | • |   | •        | • | • |
| Rudy's                   | • | • |          | • | • |   | •        | • | • |
| Suwannee County          | • | • | <u> </u> | • |   |   | •        | • | • |
| Williston Municipal      | • | • |          | • |   |   | •        | • | • |