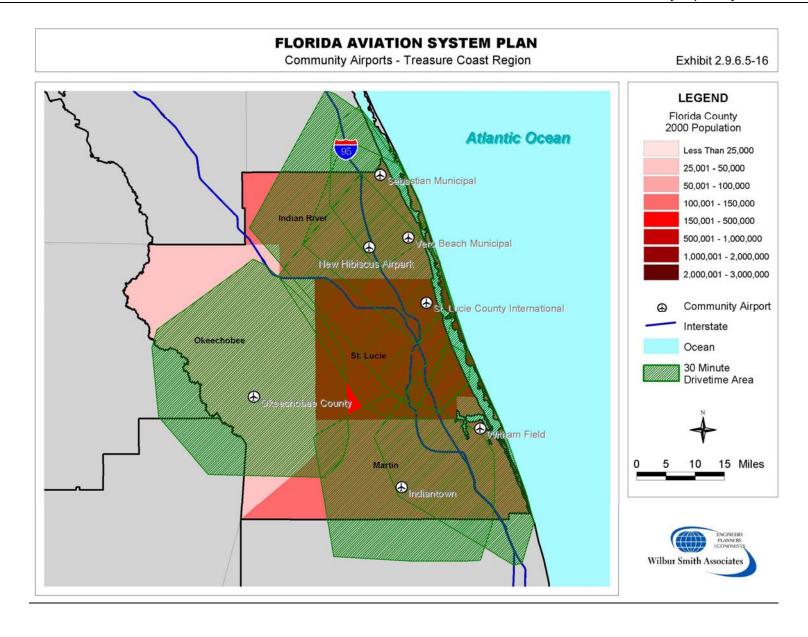

**Exhibit 2.9.6.5-1** shows those airports in the Florida airport system that are within the community airport category. As shown, Florida has 117 airports that are in the community airport category. Exhibit 2.9.6.5-1 also shows that most of Florida and all of its major population and employment centers are located within a 30 minute drive of one or more community airports.