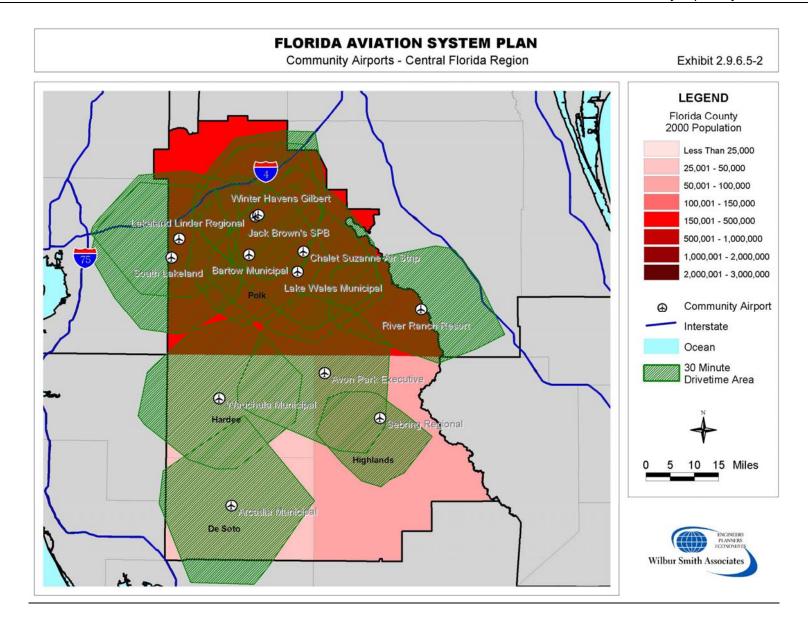

**Exhibit 2.9.6.5-1** shows those airports in the Florida airport system that are within the community airport category. As shown, Florida has 117 airports that are in the community airport category. Exhibit 2.9.6.5-1 also shows that most of Florida and all of its major population and employment centers are located within a 30 minute drive of one or more community airports.