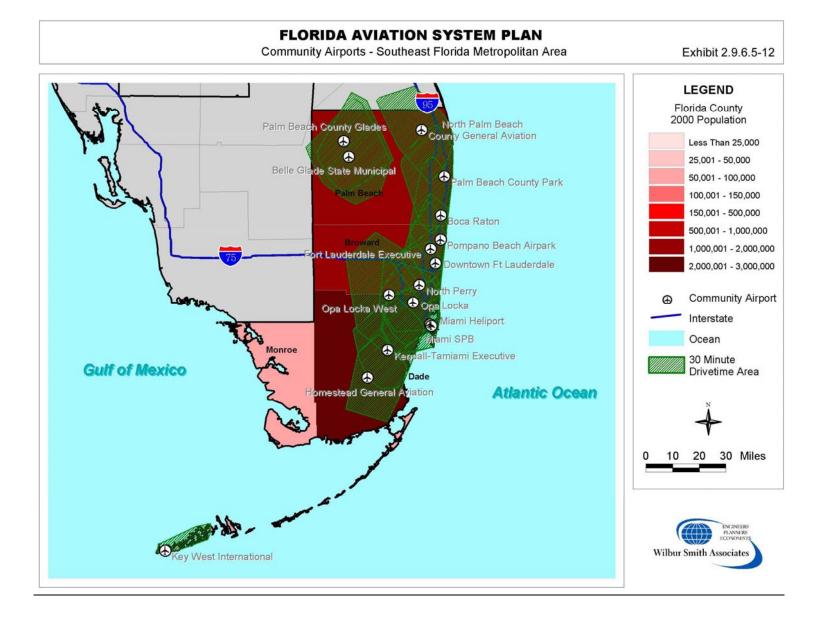

**Exhibit 2.9.6.5-1** shows those airports in the Florida airport system that are within the community airport category. As shown, Florida has 117 airports that are in the community airport category. Exhibit 2.9.6.5-1 also shows that most of Florida and all of its major population and employment centers are located within a 30 minute drive of one or more community airports.