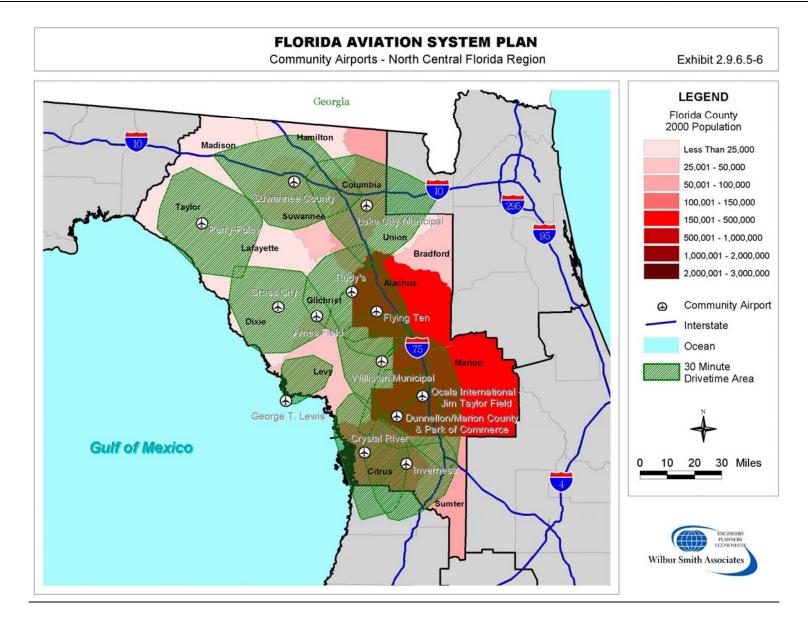

**Exhibit 2.9.6.5-1** shows those airports in the Florida airport system that are within the community airport category. As shown, Florida has 117 airports that are in the community airport category. Exhibit 2.9.6.5-1 also shows that most of Florida and all of its major population and employment centers are located within a 30 minute drive of one or more community airports.