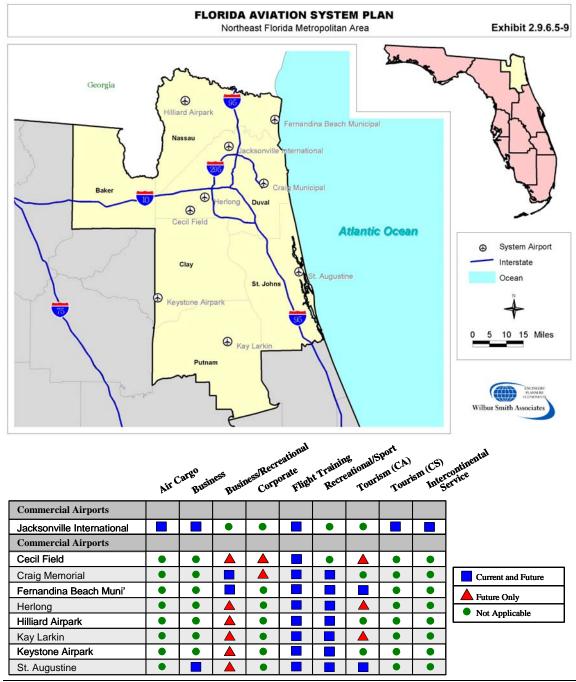

The following sections summarize the service categories identified for community airports by CFASPP region. These results reflect the output of the Aviation Infrastructure Investment Tool.

Community airports in Florida serve varying types of aviation demand. Many airports report they service demand types that are in addition to those identified by the planning exercise using FDOT's Aviation Infrastructure Investment Tool. **Table 2.9.6.5-2** summaries input received from community airports related to the current and future type of activity they serve.