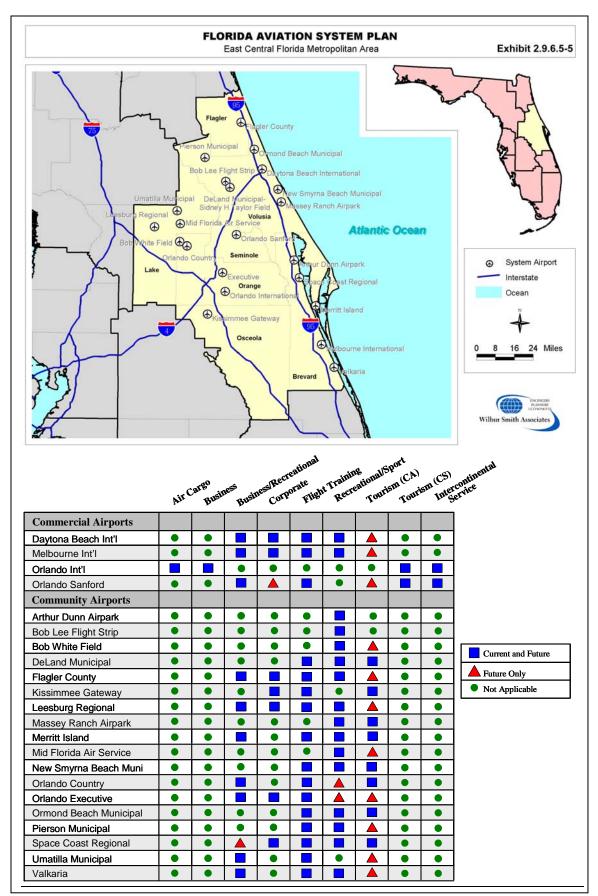

The following sections summarize the service categories identified for community airports by CFASPP region. These results reflect the output of the Aviation Infrastructure Investment Tool.

Community airports in Florida serve varying types of aviation demand. Many airports report they service demand types that are in addition to those identified by the planning exercise using FDOT's Aviation Infrastructure Investment Tool. **Table 2.9.6.5-2** summaries input received from community airports related to the current and future type of activity they serve.