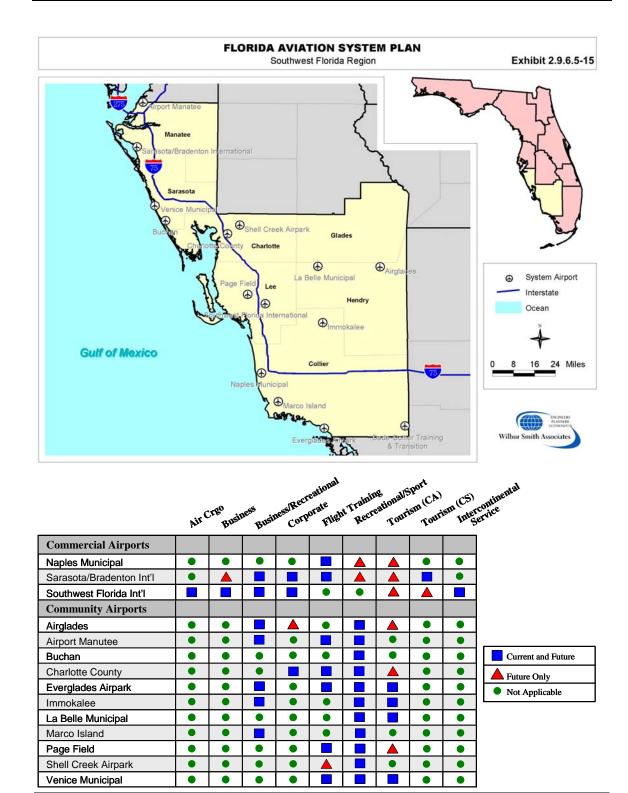

The following sections summarize the service categories identified for community airports by CFASPP region. These results reflect the output of the Aviation Infrastructure Investment Tool.

Community airports in Florida serve varying types of aviation demand. Many airports report they service demand types that are in addition to those identified by the planning exercise using FDOT's Aviation Infrastructure Investment Tool. **Table 2.9.6.5-2** summaries input received from community airports related to the current and future type of activity they serve.