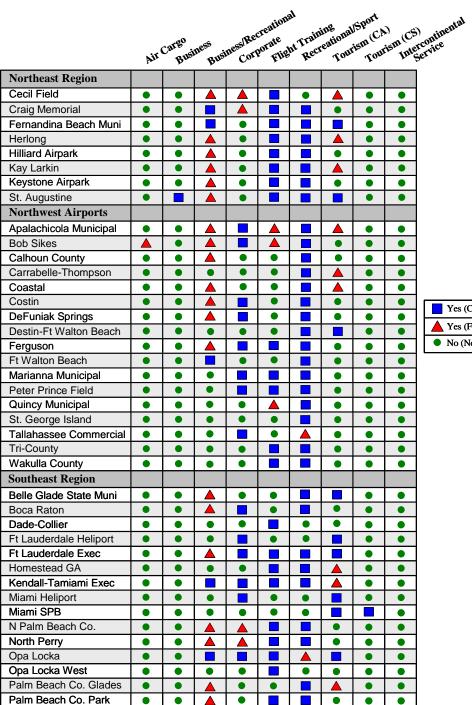

The following sections summarize the service categories identified for community airports by CFASPP region. These results reflect the output of the Aviation Infrastructure Investment Tool.

Community airports in Florida serve varying types of aviation demand. Many airports report they service demand types that are in addition to those identified by the planning exercise using FDOT's Aviation Infrastructure Investment Tool. **Table 2.9.6.5-2** summaries input received from community airports related to the current and future type of activity they serve.

# Air Cargo Business Recreational Training Tourism (CA) Rosiness Business Recreational Recreational Fourism (CS) Tourism Intercontice

| Central Region           |   |   |          |   |   |   |          |   |   |
|--------------------------|---|---|----------|---|---|---|----------|---|---|
| Arcadia Municipal        | • | • | •        | • |   |   | •        | • | • |
| Avon Park Municipal      | • | • | •        | • |   |   | •        | • | • |
| Bartow Municipal         | • | • |          |   |   | • | •        | • | • |
| Chalet Suzanne Air Strip | • | • | •        | • |   |   | _        | • | • |
| Jack Browne's SPB        | • | • | •        | • |   |   | <b>A</b> | • | • |
| Lake Wales Municipal     | • | • | •        | • | • |   | •        | • | • |
| Lakeland Linder Regional | • | • |          |   |   |   | <b>A</b> | • | • |
| River Ranch Resort       | • | • | •        | • | • |   | •        | • | • |
| Sebring Regional         | • | • | •        | • |   |   | 4        | • | • |
| South Lakeland           | • | • | •        | • | • |   |          | • | • |
| Wauchula Municipal       | • | • | •        | • | • |   | _        | • | • |
| Winter Havens Gilbert    | • | • | •        | • |   | • | _        | • | • |
| East Central Region      |   |   |          |   |   |   |          |   |   |
| Arthur Dunn Airpark      | • | • | •        | • | • |   | •        | • | • |
| Bob Lee Flight Strip     | • | • | •        | • | • |   | •        | • | • |
| Bob White Field          | • | • | •        | • | • |   |          | • | • |
| DeLand Municipal         | • | • | •        | • |   |   |          | • | • |
| Flagler County           | • | • |          |   |   |   | _        | • | • |
| Kissimmee Gateway        | • | • | •        |   |   | • |          | • | • |
| Leesburg Regional        | • | • |          |   |   |   | _        | • | • |
| Massey Ranch Airpark     | • | • | •        | • | • |   |          | • | • |
| Merritt Island           | • | • |          | • |   |   |          | • | • |
| Mid Florida Air Service  | • | • | •        | • | • |   | _        | • | • |
| New Smyrna Beach Muni    | • | • | •        | • |   |   |          | • | • |
| Orlando Country          | • | • |          | • |   |   |          | • | • |
| Orlando Executive        | • | • |          |   |   |   |          | • | • |
| Ormond Beach Municipal   | • | • | •        | • |   |   |          | • | • |
| Pierson Municipal        | • | • | •        | • |   |   |          | • | • |
| Space Coast Regional     | • | • | <u> </u> |   |   |   |          | • | • |
| Umatilla Municipal       | • | • |          | • |   | • | <u> </u> | • | • |
| Valkaria                 | • | • |          | • |   |   | _        | • | • |
| North Central Region     |   |   |          |   |   |   |          |   |   |
| Ames Field               | • | • | •        | • | • |   | •        | • | • |
| Cross City               | • | • | _        | • |   |   |          | • | • |
| Crystal River            | • | • | •        | • |   |   | _        | • | • |
| Dunnellon/Marion County  | • | • | •        | • |   |   | <u> </u> | • | • |
| Flying Ten               | • | • |          | • | • |   |          | • | • |
| George T. Lewis          | • | • | _        | • | • |   | •        | • | • |
| Inverness                | • | • |          | • |   |   | •        | • | • |
| Lake City Municipal      | • | • | _        | • |   |   | <u> </u> | • | • |
| Ocala International      | • | • | •        |   |   |   |          | • | • |
| Perry-Foley              | • | • |          | • | • |   | •        | • | • |
| Rudy's                   | • | • |          | • | • |   | •        | • | • |
| Suwannee County          | • | • | <u> </u> | • |   |   | •        | • | • |
| Williston Municipal      | • | • |          | • |   |   | •        | • | • |

Yes (Current and Future)
Yes (Future Only)
No (Not Applicable)

Table 2.9.6.5-1
Community Airports

Pompano Beach Airpark

The Fl. Keys Marathon

•

•

•

Yes (Current and Future)
Yes (Future Only)
No (Not Applicable)