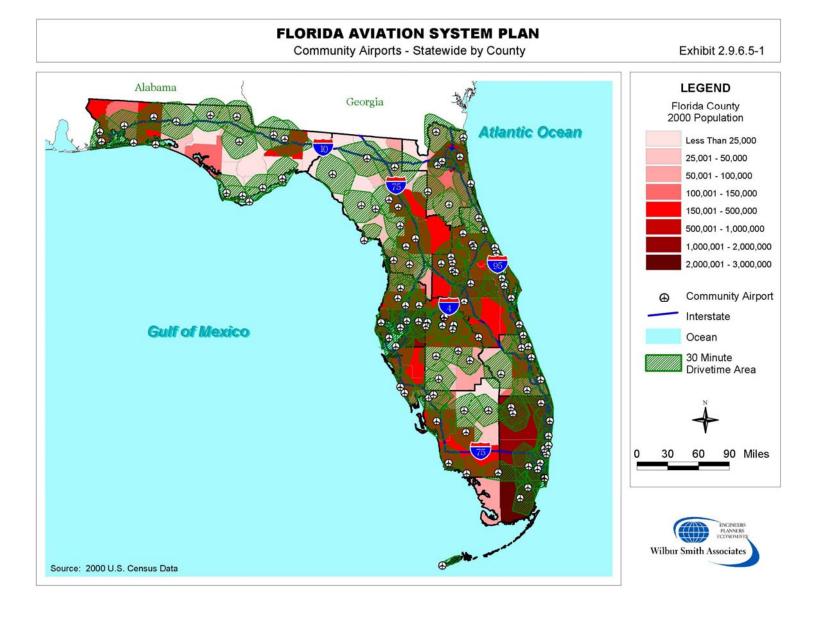

**Exhibit 2.9.6.5-1** shows those airports in the Florida airport system that are within the community airport category. As shown, Florida has 117 airports that are in the community airport category. Exhibit 2.9.6.5-1 also shows that most of Florida and all of its major population and employment centers are located within a 30 minute drive of one or more community airports.