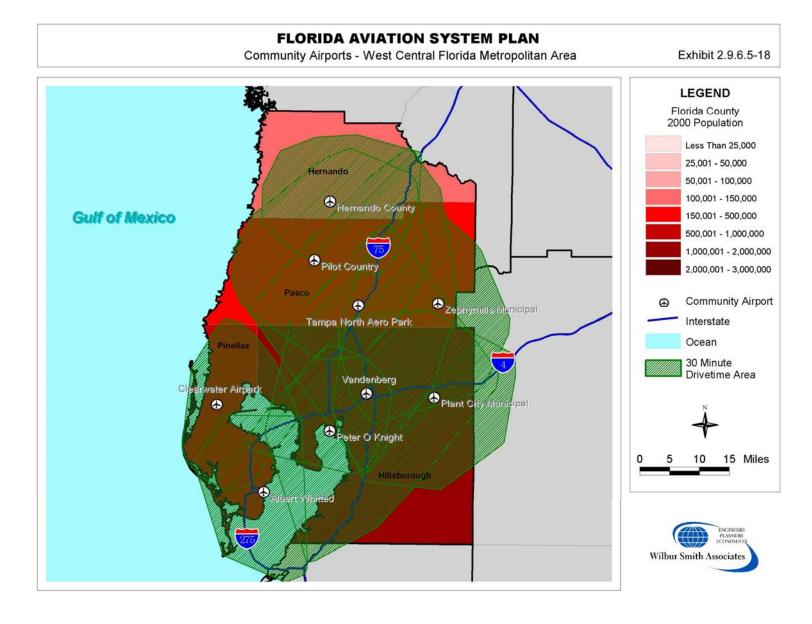

**Exhibit 2.9.6.5-1** shows those airports in the Florida airport system that are within the community airport category. As shown, Florida has 117 airports that are in the community airport category. Exhibit 2.9.6.5-1 also shows that most of Florida and all of its major population and employment centers are located within a 30 minute drive of one or more community airports.