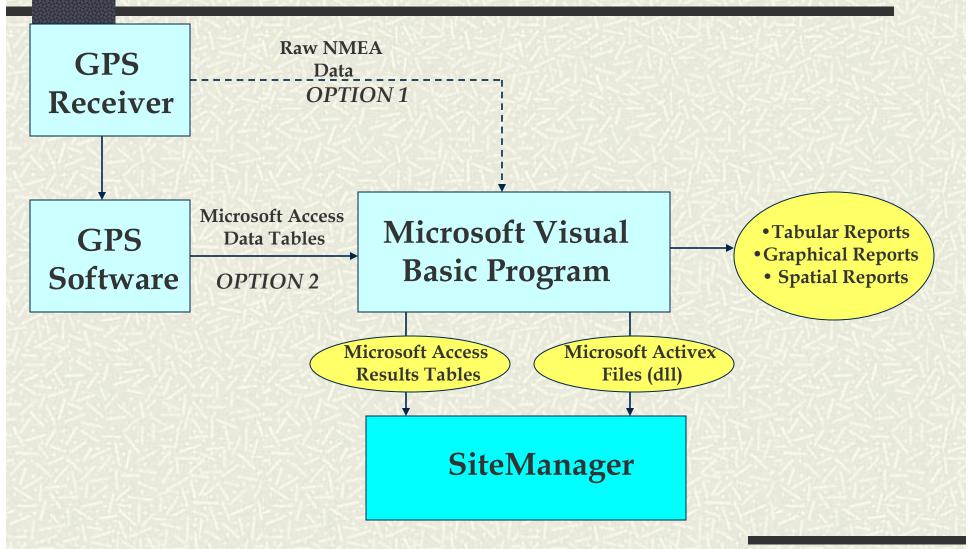

# GPS/GIS Inspection and Analysis Tools for Highway Construction: Overall Framework of Data Transfer

Receivers and GIS Basemap

GPS Receiver Data Collection

GPS Receiver Data Collection

GPS Receiver Data Collection

Creating Interface Actives Files for SiteManager

Creating Interface Actives Files for SiteManager