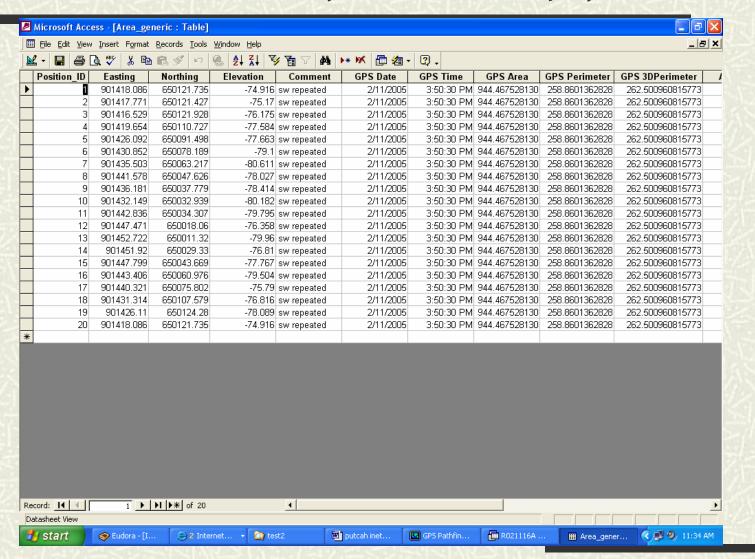

GPS (Curb & Gutter) Data in Trimble Pathfinder Software

GPS (Curb & Gutter) Data in Microsoft Access Table

GPS (Sidewalk) Data in Trimble Pathfinder Software

GPS (Sidewalk) Data in Microsoft Access Table --Lat/Long