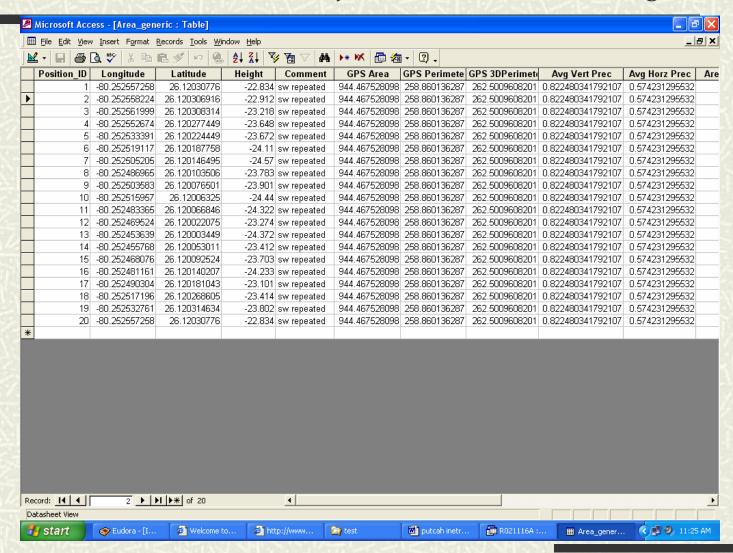

GPS (Sidewalk) Data in Microsoft Access Table -- projected

GPS (Sidewalk/ C&G) Data in Trimble Pathfinder Software

GPS Raw Data Collection (Real-Time or Recorded File)

GPS Raw Data Collection (Real-Time or Recorded File)