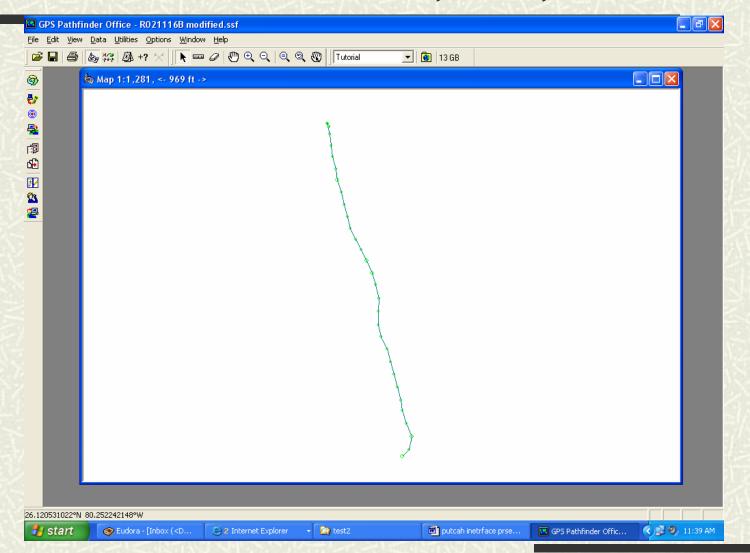

GPS (Curb & Gutter) Data in Trimble Pathfinder Software

GPS (Curb & Gutter) Data in Microsoft Access Table

GPS (Sidewalk) Data in Trimble Pathfinder Software

GPS (Sidewalk) Data in Microsoft Access Table --Lat/Long

GPS (Sidewalk) Data in Microsoft Access Table -- projected

GPS (Sidewalk/ C&G) Data in Trimble Pathfinder Software

GPS Raw Data Collection (Real-Time or Recorded File)

GPS Raw Data Collection (Real-Time or Recorded File)