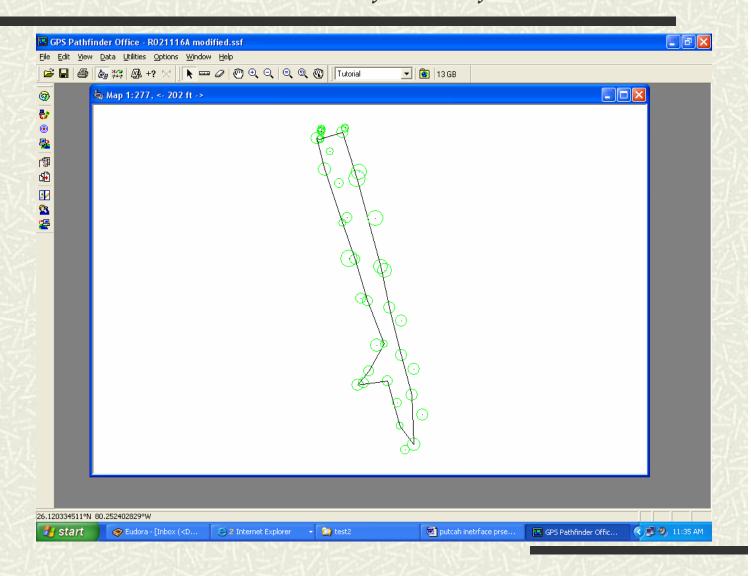

GPS (Curb & Gutter) Data in Trimble Pathfinder Software

GPS (Curb & Gutter) Data in Microsoft Access Table

GPS (Sidewalk) Data in Trimble Pathfinder Software

GPS (Sidewalk) Data in Microsoft Access Table --Lat/Long

GPS (Sidewalk) Data in Microsoft Access Table -- projected

GPS (Sidewalk/ C&G) Data in Trimble Pathfinder Software

GPS Raw Data Collection (Real-Time or Recorded File)

GPS Raw Data Collection (Real-Time or Recorded File)