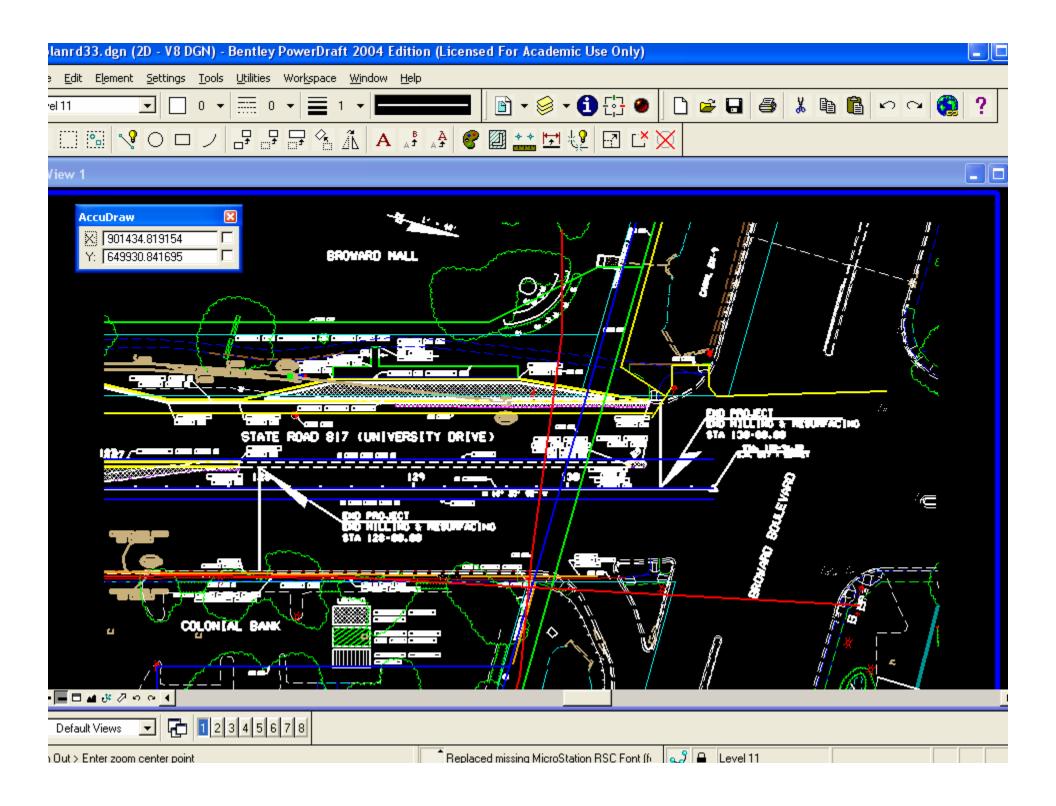

Creating Interface Actives Files for SiteManager

Creating Interface Actives Files for SiteManager