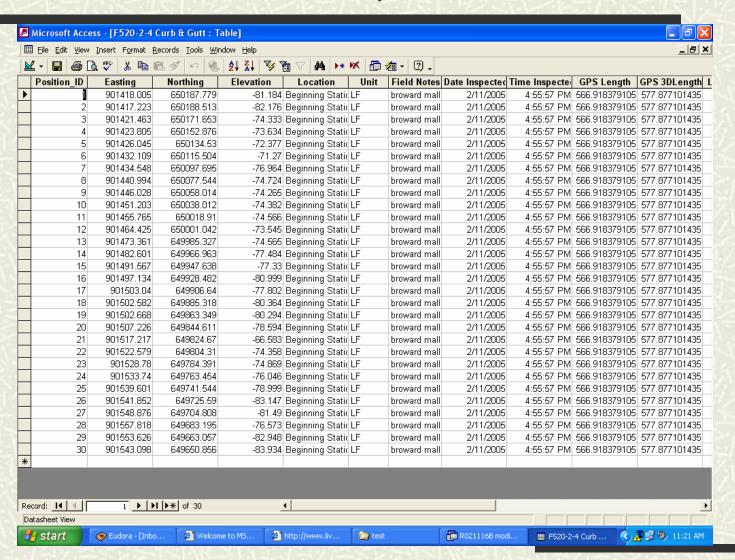

GPS (Curb & Gutter) Data in Trimble Pathfinder Software

GPS (Curb & Gutter) Data in Microsoft Access Table

GPS (Sidewalk) Data in Trimble Pathfinder Software

GPS (Sidewalk) Data in Microsoft Access Table --Lat/Long