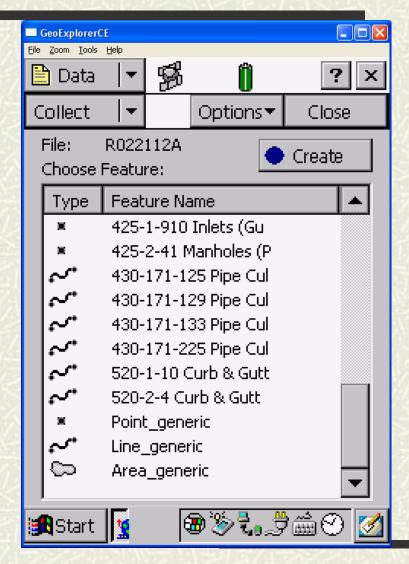

GPS (Curb & Gutter) Data in Trimble Pathfinder Software

GPS (Curb & Gutter) Data in Microsoft Access Table

GPS (Sidewalk) Data in Trimble Pathfinder Software

GPS (Sidewalk) Data in Microsoft Access Table --Lat/Long