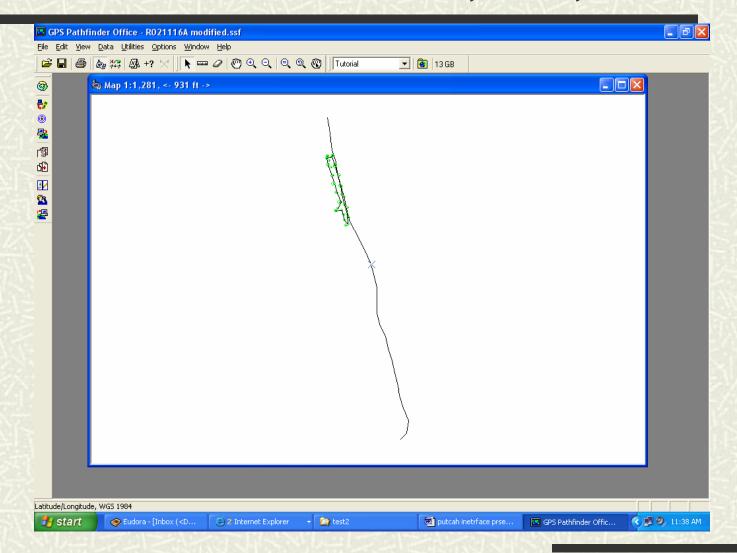

GPS (Curb & Gutter) Data in Trimble Pathfinder Software

GPS (Curb & Gutter) Data in Microsoft Access Table

GPS (Sidewalk) Data in Trimble Pathfinder Software

GPS (Sidewalk) Data in Microsoft Access Table --Lat/Long

GPS (Sidewalk) Data in Microsoft Access Table -- projected

GPS (Sidewalk/ C&G) Data in Trimble Pathfinder Software

GPS Raw Data Collection (Real-Time or Recorded File)

GPS Raw Data Collection (Real-Time or Recorded File)