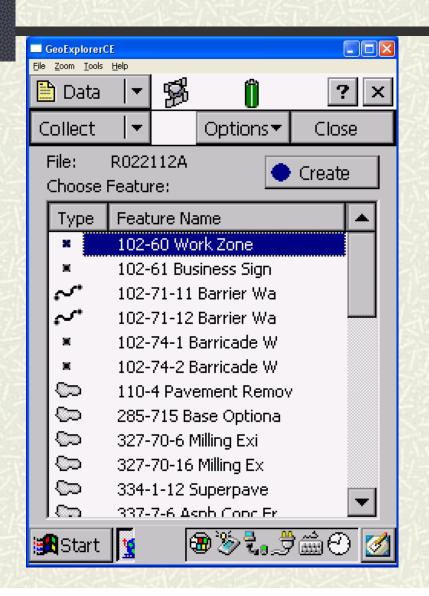

GPS (Curb & Gutter) Data in Trimble Pathfinder Software

GPS (Curb & Gutter) Data in Microsoft Access Table

GPS (Sidewalk) Data in Trimble Pathfinder Software

GPS (Sidewalk) Data in Microsoft Access Table --Lat/Long