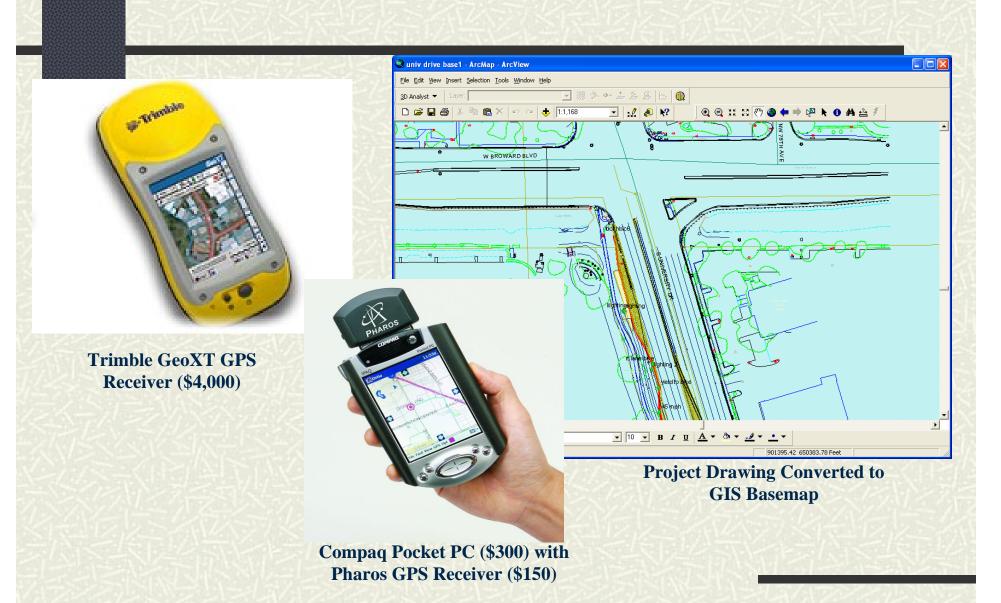

# GPS/GIS Inspection and Analysis Tools for Highway Construction: Overall Framework of Data Transfer

Receivers and GIS Basemap

GPS Receiver Data Collection

GPS Receiver Data Collection

GPS Receiver Data Collection