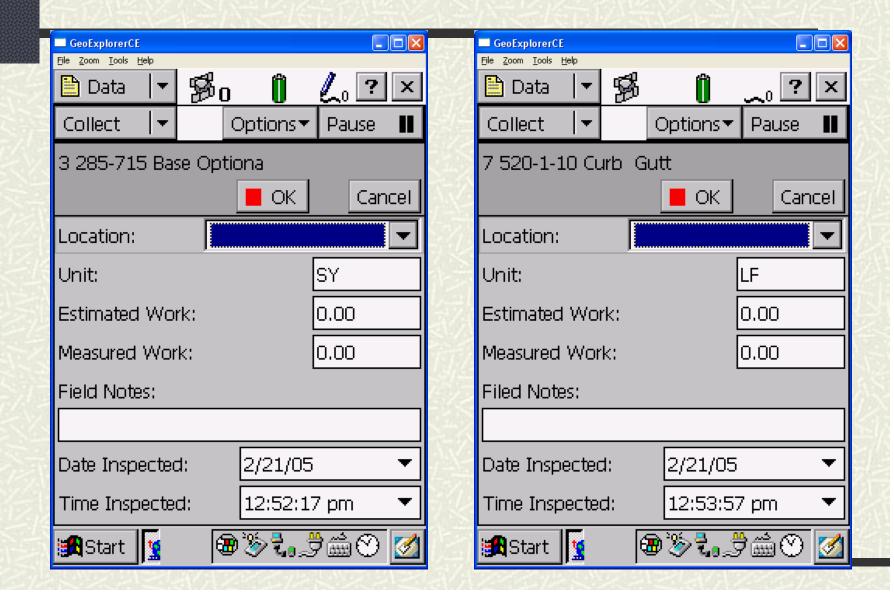

GPS (Sidewalk) Data in Microsoft Access Table -- projected

GPS (Sidewalk/ C&G) Data in Trimble Pathfinder Software

GPS Raw Data Collection (Real-Time or Recorded File)

GPS Raw Data Collection (Real-Time or Recorded File)