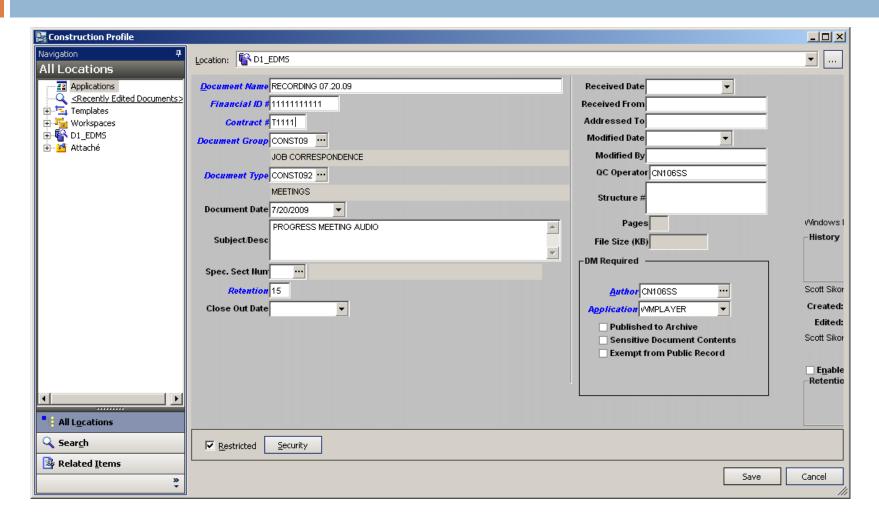

#### D1 Technical Services

Process for recording/storing meetings – Digitizing the recordings.

- Agenda must have the following statement at the bottom:
  - "This meeting will be audio/video recorded and will become part of the construction project records."
- Before the start of the project level meeting, the following statement must be read:
  - "This meeting is being audio/video recorded and will become part of the construction project records."

- Meeting shall be recorded in the following formats:
  - MPEG (MPEG3 or MPEG4)

  - FLV
  - WMV (Includes WMA)

- Download the minutes to your hard drive
- Use Hummingbird DM Extension program to import into EDMS

- Document Group
  - CONST09 Job Correspondence
- Document Type
  - CONST092 Meetings
- Document Date is the date the meeting was held
- Subject Description examples:
  - Erosion Control Progress Meeting
  - Partnering Meeting
  - Field/Site Meeting
  - Preconstruction Meeting
  - Prepaying Meeting
  - Weekly Progress Meeting

- Once the Audio / Video is saved in EDMS the QC reviewer shall open the saved audio and confirm the entire imported audio's quality is acceptable prior to Archiving in EDMS.
- If anyone has questions on using the Electronic
   Document Management System, Windows Explorer
   DM Extension contact one of the following:
  - Alex Adames: 863-519-2651
  - Mary Jane Brantley: 863-519-2647
  - Scott D. Sikorski: 863-519-2782