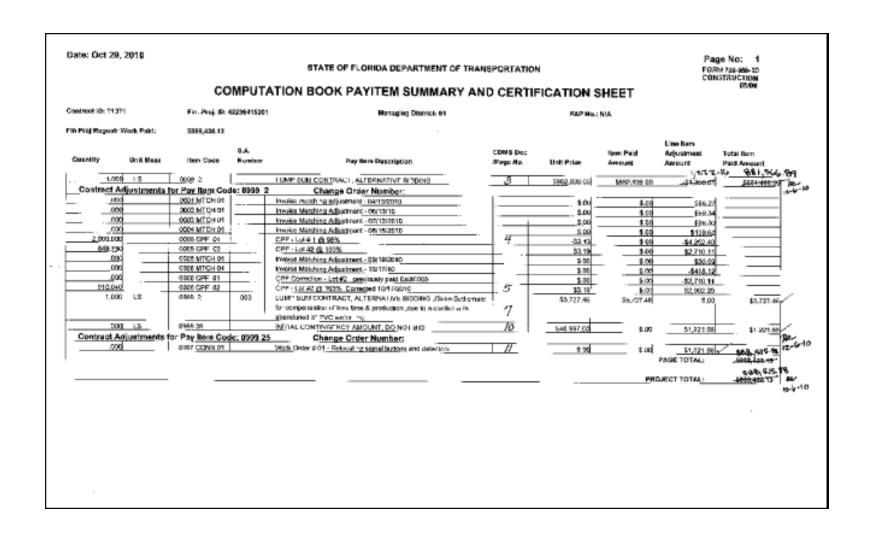

#### Post Audit Review findings with "As-Builts"

- Key Sheet is missing information
  - Example: Field Books and Computation Books not listed
- Documents included in the "As-Built" plans are on the wrong size paper
  - All "As-Built" Plan sheets are to be on 11 X 17 paper
- Shop Drawings are not included in "As-Built" submittal
  - FYI: all additional plans shall be added to the plan set and shown in the Index of Roadway Plan Sheets on the Key Sheet
    - Shop Drawings ("no more file folder with a RED "P" CIRCLED on the front") Shop Drawings shall be included in "As-Built"
    - Working Drawings, etc.....to be included in "As-Built"

#### Post Audit Review findings with "As-Builts" continued:

- Missing "Other" Below is a list of "Other"
   Contractor Final "As-Built" to be included with the Final "As-Built" plan set and listed on the Key Sheet:
  - Jack and Bore
  - Plowing
  - Signalization
  - Boring Path Reports
  - Bore Logs
  - All on 11x17 sheets of paper

### Post Audit Review findings with "As-Builts" continued:

- □ Bridge "As-Built" Plans reminder:
  - Load Ratings based on As-Built condition shall be recorded on appropriate form and made a part of the Final "As-Built" Plans on 11x17 sheets of paper
  - Drill Shaft Inspection Reports shall be made a part of the Final "As-Built" Plans on 11x17 sheets of paper
  - Pile Driving Logs marked permanent records and scanned into CDMS

#### Post Audit Review findings with "As-Builts" continued:

- Update "Optional Materials" to show actual materials placed.
  - Optional pipe materials
  - Optional base, etc.....
- Update typical section when changes occur
  - Milling changes, traffic level changes, etc.....
  - Station to Station changes.
- It is the responsibility of the Project Staff to update plan changes after Post Audit Review findings or changes due to qualified acceptance by the Contractor.