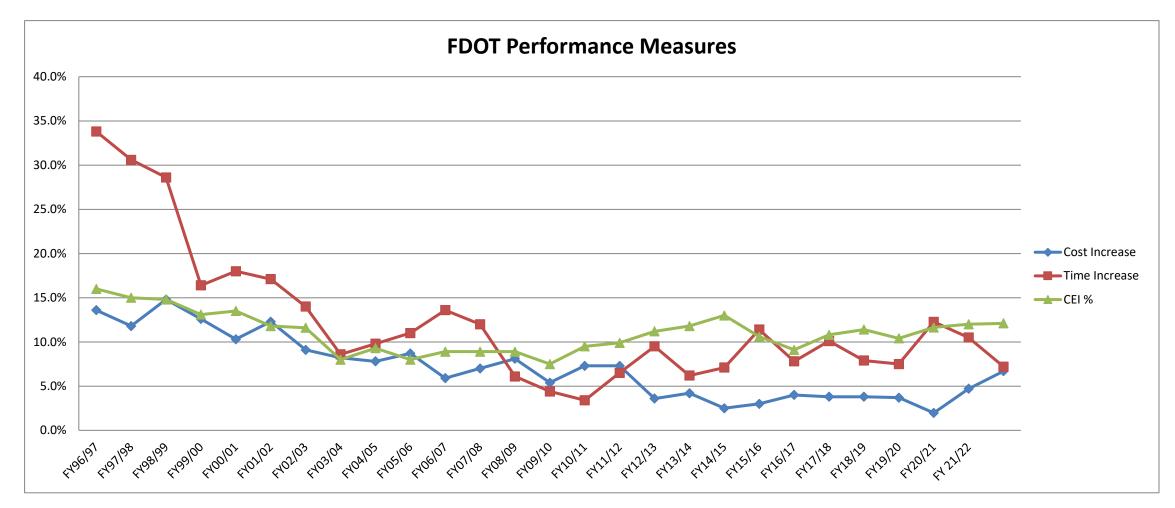

|               | FY96/97 | FY97/98 | FY98/99 | FY99/00 | FY00/01 | FY01/02 | FY02/03 | FY03/04 | FY04/05 | FY05/06 | FY06/07 | FY07/08 | FY08/09 | FY09/10 | FY10/11 |
|---------------|---------|---------|---------|---------|---------|---------|---------|---------|---------|---------|---------|---------|---------|---------|---------|
| Cost Increase | 13.6%   | 11.8%   | 14.8%   | 12.6%   | 10.3%   | 12.3%   | 9.1%    | 8.2%    | 7.8%    | 8.7%    | 5.9%    | 7.0%    | 8.1%    | 5.4%    | 7.3%    |
| Time Increase | 33.8%   | 30.6%   | 28.6%   | 16.4%   | 18.0%   | 17.1%   | 14.0%   | 8.6%    | 9.8%    | 11.0%   | 13.6%   | 12.0%   | 6.1%    | 4.4%    | 3.4%    |
| CEI %         | 16.0%   | 15.0%   | 14.8%   | 13.1%   | 13.5%   | 11.8%   | 11.6%   | 8.0%    | 9.3%    | 8.0%    | 8.9%    | 8.9%    | 8.9%    | 7.5%    | 9.5%    |

|               | FY11/12 | FY12/13 | FY13/14 | FY14/15 | FY15/16 | FY16/17 | FY17/18 | FY18/19 | FY19/20 | FY20/21 | FY 21/22 | FY 22/23 |
|---------------|---------|---------|---------|---------|---------|---------|---------|---------|---------|---------|----------|----------|
| Cost Increase | 7.3%    | 3.6%    | 4.2%    | 2.5%    | 3.0%    | 4.0%    | 3.8%    | 3.8%    | 3.7%    | 2.0%    | 4.7%     | 6.7%     |
| Time Increase | 6.5%    | 9.5%    | 6.2%    | 7.1%    | 11.4%   | 7.8%    | 10.1%   | 7.9%    | 7.5%    | 12.3%   | 10.5%    | 7.2%     |
| CEI %         | 9.9%    | 11.2%   | 11.8%   | 13.0%   | 10.6%   | 9.1%    | 10.8%   | 11.4%   | 10.4%   | 11.6%   | 12.0%    | 12.1%    |