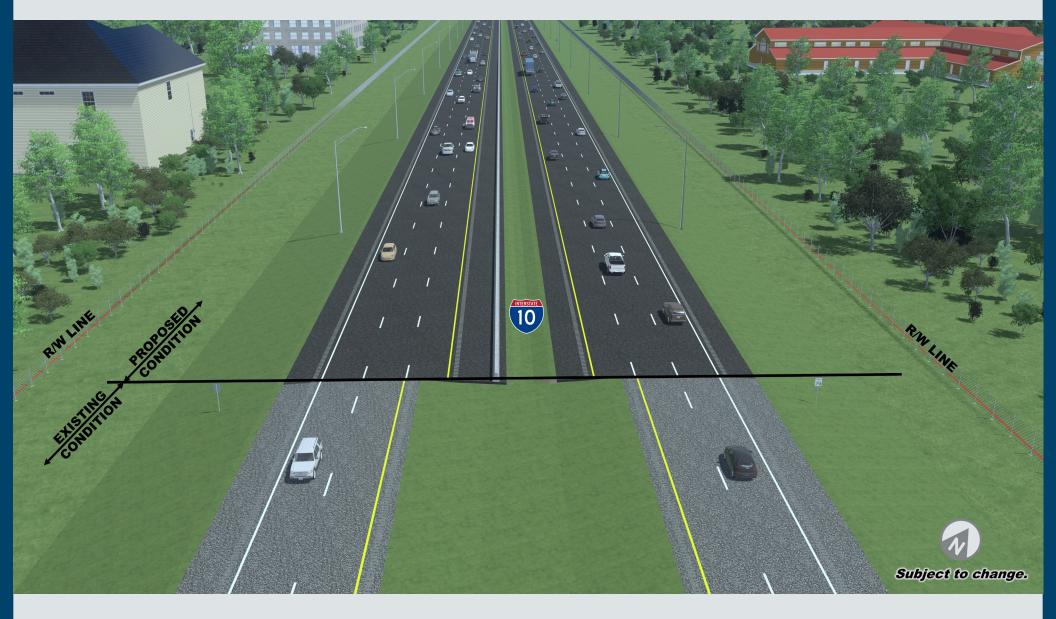

Northwest Florida

**PROJECT LIMITS** 

Mile Road

\$162 Million

Anticipated FY 2031

**PROJECT DESCRIPTION** 

Interstate10 (I-10) from East of

Eastbound weigh station to East of Nine

This project will widen I-10 from four to

Weigh Station to east of Nine Mile Road and reconstruct the interchange. For additional project details, please visit

https://nwflroads.com/projects/437905-1.

six lanes from east of the Pensacola