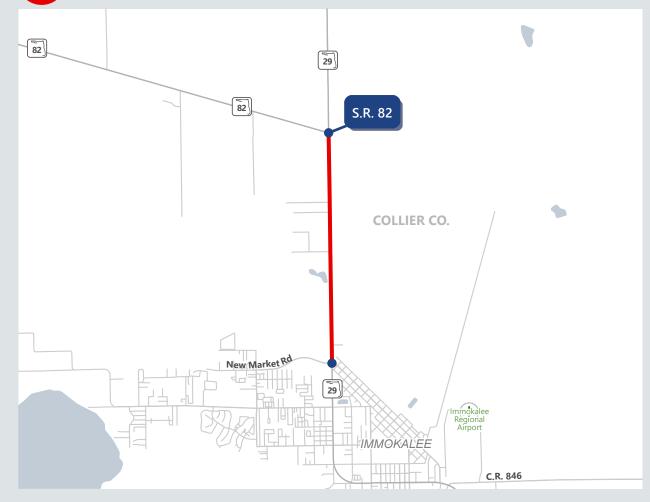

# **PROJECT LIMITS**

State Road (S.R.) 29 from New Market Road to S.R. 82

# PROJECT DESCRIPTION

This project consists of widening an approximately 3-mile-long segment of S.R. 29. The final roadway will consist of two 12-foot travel lanes in each direction with 4-foot paved inside shoulders, 10-foot (5-foot paved) outside shoulders, a 30-foot median, and a shared use path on each side of the roadway. Intersection improvements are proposed for the intersection of S.R. 29 at New Market Road/Westclox Street. For additional project details, please visit https://www.swflroads.com/project/417540-6.

6 S.R. 29 from New Market Rd. to S.R. 82