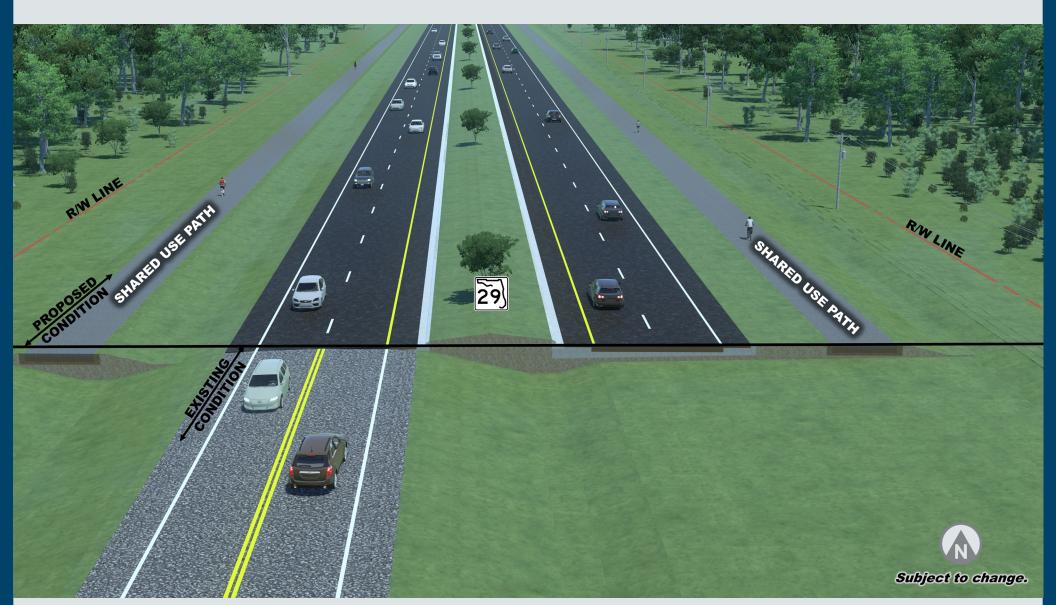

# PROJECT DESCRIPTION

This project consists of widening an approximately 3-mile-long segment of S.R. 29. The final roadway will consist of two 12-foot travel lanes in each direction with 4-foot paved inside shoulders, 10-foot (5-foot paved) outside shoulders, a 30-foot median, and a shared use path on each side of the roadway. Intersection improvements are proposed for the intersection of S.R. 29 at New Market Road/Westclox Street. For additional project details, please visit https://www.swflroads.com/project/417540-6.