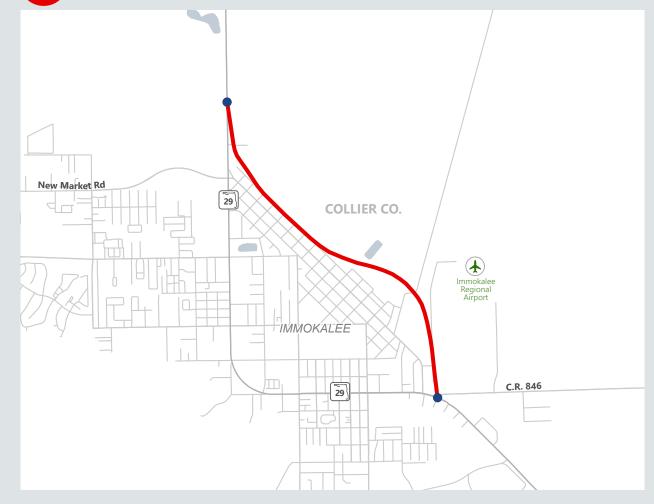

# **PROJECT LIMITS**

State Road (S.R.) 29 from County Road (C.R.) 846 East to New Market Road

## PROJECT DESCRIPTION

This project will construct a new alignment of S.R. 29 as a four-lane divided roadway to serve as a loop around the downtown Immokalee area. The design will have four 12-foot travel lanes with curb and gutter on both sides, a 22-foot median, and 12-foot shared use paths on both sides for the first mile. For the remainder of the project the design will have a 30-foot median and outside paved shoulders and 12-foot shared-use paths on both sides. The project also includes drainage improvements along the entire length of the corridor. For additional project details, please visit https://www. swflroads.com/project/417540-5.