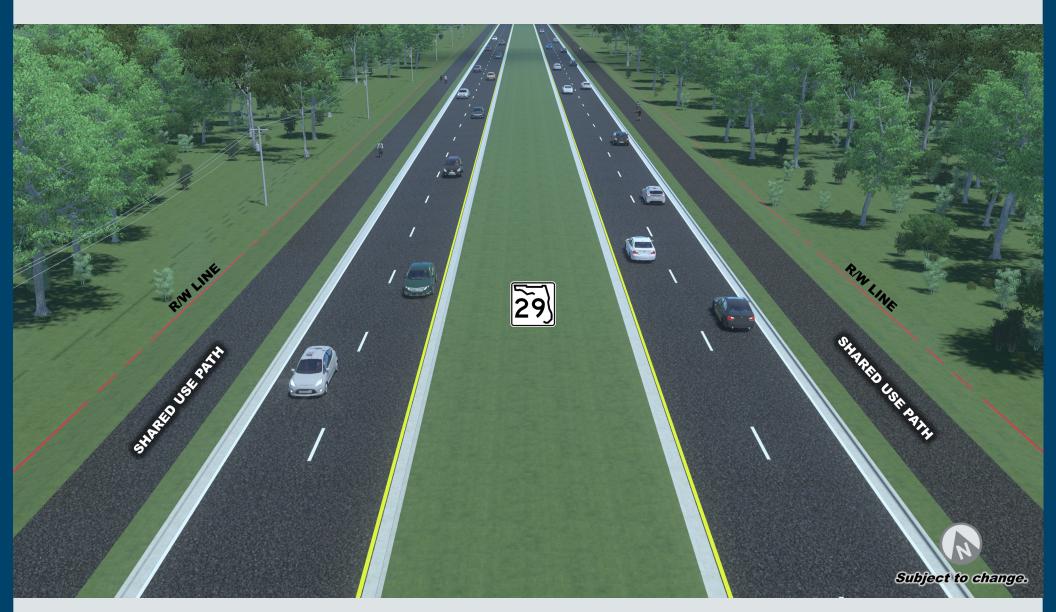

## PROJECT DESCRIPTION

This project will construct a new alignment of S.R. 29 as a four-lane divided roadway to serve as a loop around the downtown Immokalee area. The design will have four 12-foot travel lanes with curb and gutter on both sides, a 22-foot median, and 12-foot shared use paths on both sides for the first mile. For the remainder of the project the design will have a 30-foot median and outside paved shoulders and 12-foot shared-use paths on both sides. The project also includes drainage improvements along the entire length of the corridor. For additional project details, please visit https://www. swflroads.com/project/417540-5.