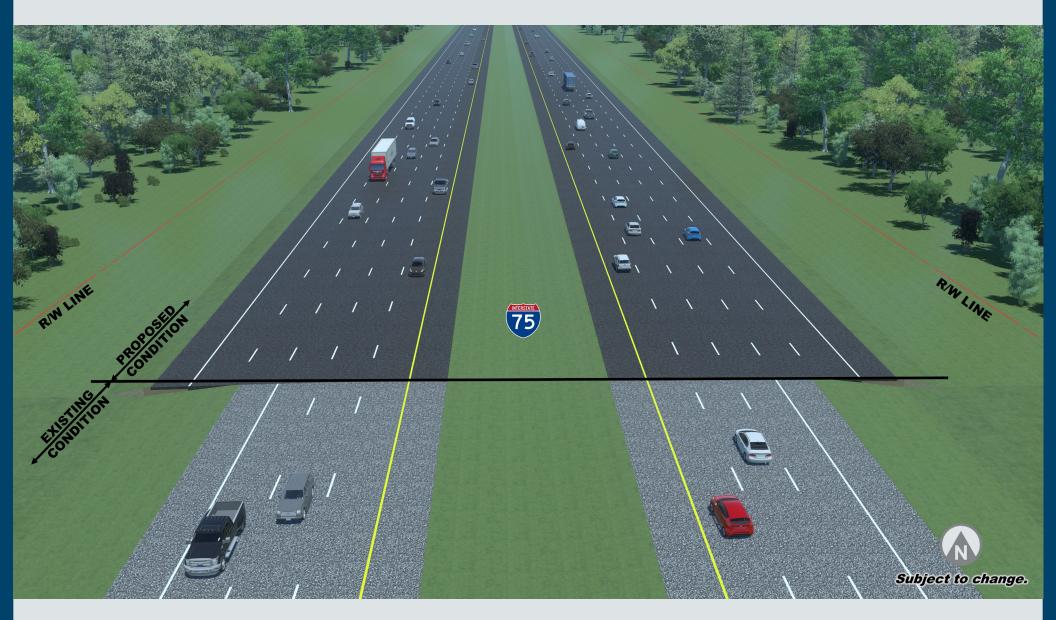

# PROJECT DESCRIPTION

This project will provide capacity improvements to 18.5 miles of I-75 from Golden Gate Parkway to Corkscrew Road. The project will add one additional general use lane in the northbound and southbound directions (six- to eight- lane widening) and auxiliary lanes as needed. For additional project details, please visit https://www.swflinterstates.com/i75-south-corridor/.