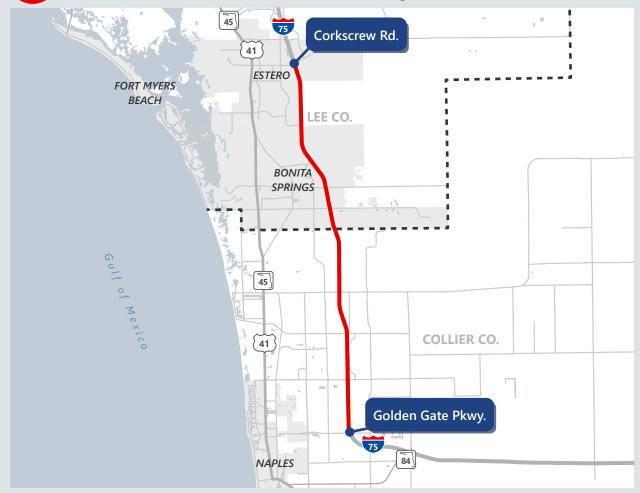

# **PROJECT LIMITS**

Interstate 75 (I-75) from Golden Gate Parkway to Corkscrew Road

# PROJECT DESCRIPTION

This project will provide capacity improvements to 18.5 miles of I-75 from Golden Gate Parkway to Corkscrew Road. The project will add one additional general use lane in the northbound and southbound directions (six- to eight- lane widening) and auxiliary lanes as needed. For additional project details, please visit https://www.swflinterstates.com/i75-south-corridor/.

4 I-75 from Golden Gate Pkwy. to Corkscrew Rd.