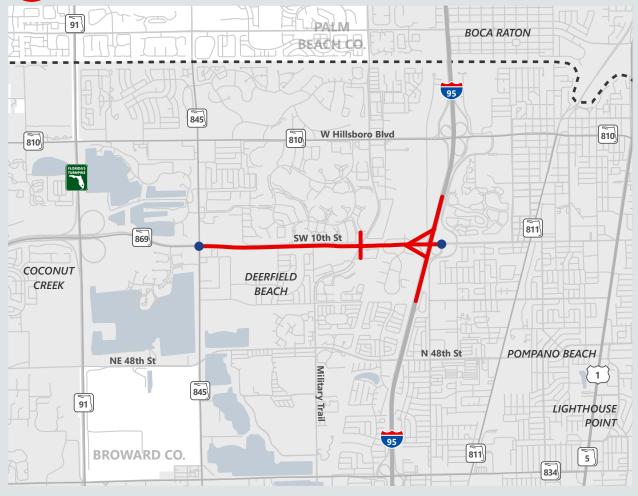

# **PROJECT LIMITS**

Southwest 10th Street in Deerfield Beach

## PROJECT DESCRIPTION

The SW 10th Street Connector Project will provide two roadways along SW 10th Street in Deerfield Beach. One roadway, the SW 10th Street Connector Lanes. will improve regional connectivity by connecting the Sawgrass Expressway with I-95. The other roadway, local SW 10th Street, will become a "Complete Street" that will incorporate a shared-use path and provide connectivity to all existing local properties and the local roadway network. The project also includes improvements for I-95 at the SW 10th Street and Hillsboro Boulevard interchanges, and completion of I-95 Express within the project limits. For additional project details, please visit https://www.fdot.gov/projects/sr869sw10st-i95/index.shtm.