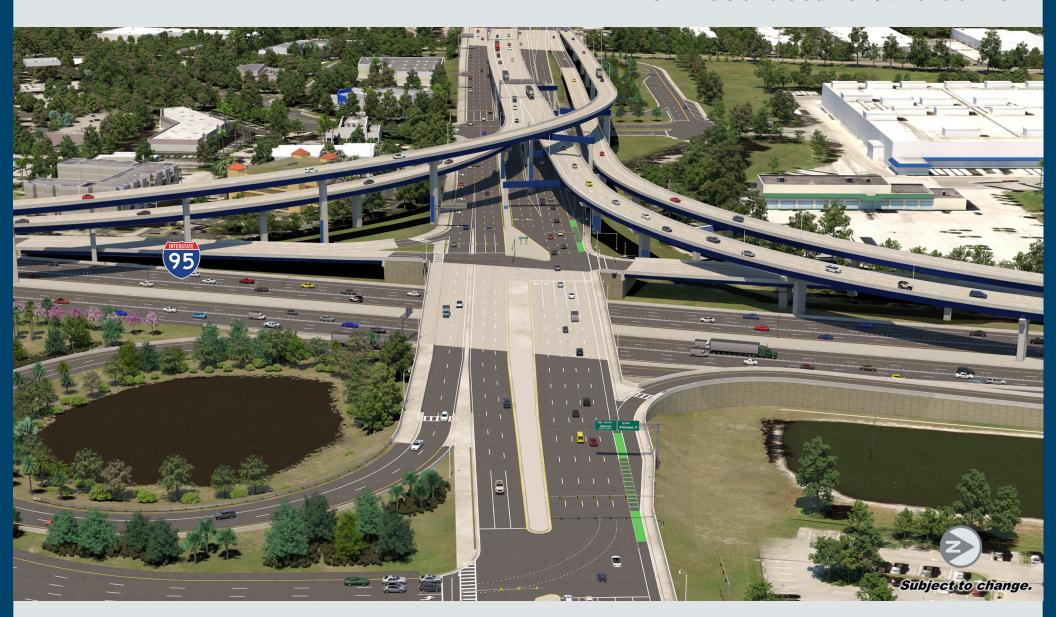

## PROJECT DESCRIPTION

The SW 10th Street Connector Project will provide two roadways along SW 10th Street in Deerfield Beach. One roadway, the SW 10th Street Connector Lanes. will improve regional connectivity by connecting the Sawgrass Expressway with I-95. The other roadway, local SW 10th Street, will become a "Complete Street" that will incorporate a shared-use path and provide connectivity to all existing local properties and the local roadway network. The project also includes improvements for I-95 at the SW 10th Street and Hillsboro Boulevard interchanges, and completion of I-95 Express within the project limits. For additional project details, please visit https://www.fdot.gov/projects/sr869sw10st-i95/index.shtm.