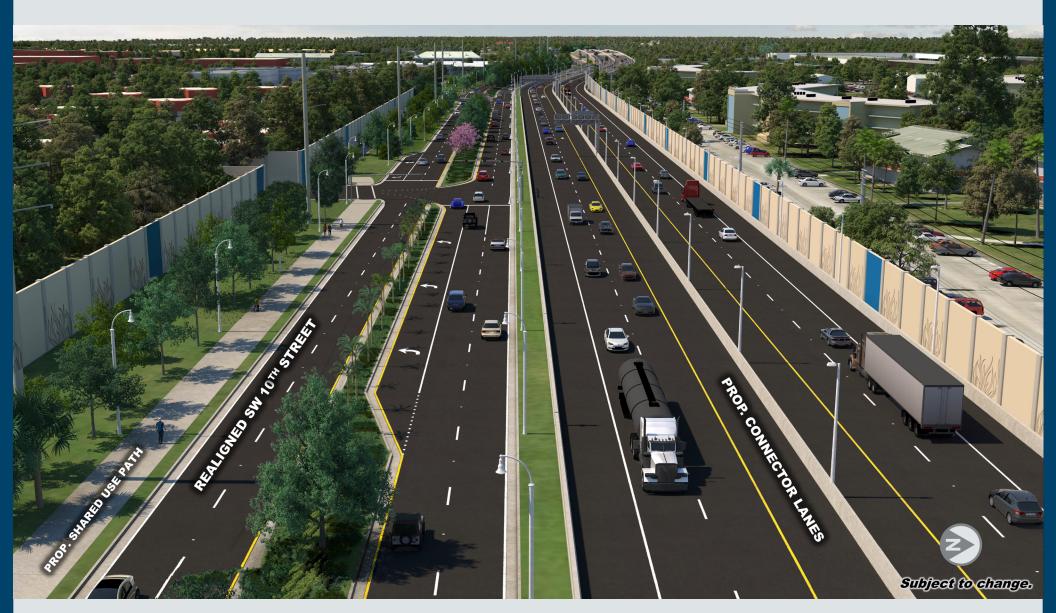

## PROJECT DESCRIPTION

The SW 10th Street Connector Project will provide two roadways along SW 10th Street in Deerfield Beach. One roadway, the SW 10th Street Connector Lanes. will improve regional connectivity by connecting the Sawgrass Expressway with I-95. The other roadway, local SW 10th Street, will become a "Complete Street" that will incorporate a shared-use path and provide connectivity to all existing local properties and the local roadway network. The project also includes improvements for I-95 at the SW 10th Street and Hillsboro Boulevard interchanges, and completion of I-95 Express within the project limits. For additional project details, please visit https://www.fdot.gov/projects/sr869sw10st-i95/index.shtm.