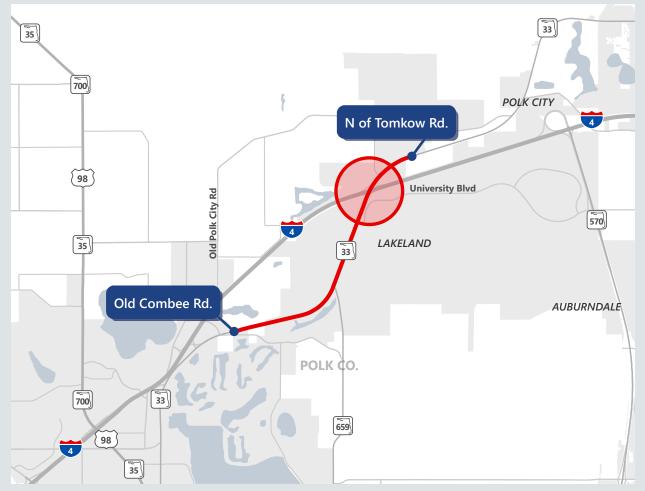

# **PROJECT LIMITS**

Interstate 4 (I-4) at State Road (S.R.) 33 Interchange and S.R. 33 from Old Combee Road to North of Tomkow Road

# PROJECT DESCRIPTION

The I-4 at S.R. 33 interchange is located within the City of Lakeland in the northwest portion of Polk County. The interchange is a rural diamond interchange configuration that has single lane on- and off-ramps and two unsignalized ramp terminal intersections. This project will make modifications to the interchange including new roundabout intersections, add lanes on S.R. 33 from Old Combee Road to North Tomkow Road, and improve wildlife crossings. For additional project details, please visit https://fip.fdot.gov/Studies/Details/23.