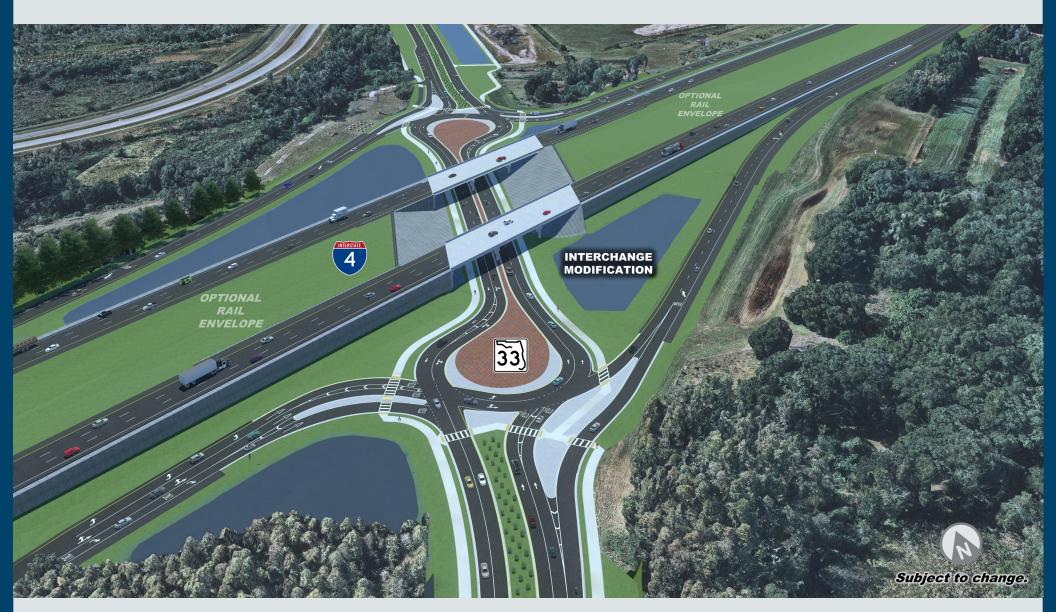

# PROJECT DESCRIPTION

The I-4 at S.R. 33 interchange is located within the City of Lakeland in the northwest portion of Polk County. The interchange is a rural diamond interchange configuration that has single lane on- and off-ramps and two unsignalized ramp terminal intersections. This project will make modifications to the interchange including new roundabout intersections, add lanes on S.R. 33 from Old Combee Road to North Tomkow Road, and improve wildlife crossings. For additional project details, please visit https://fip.fdot.gov/Studies/Details/23.