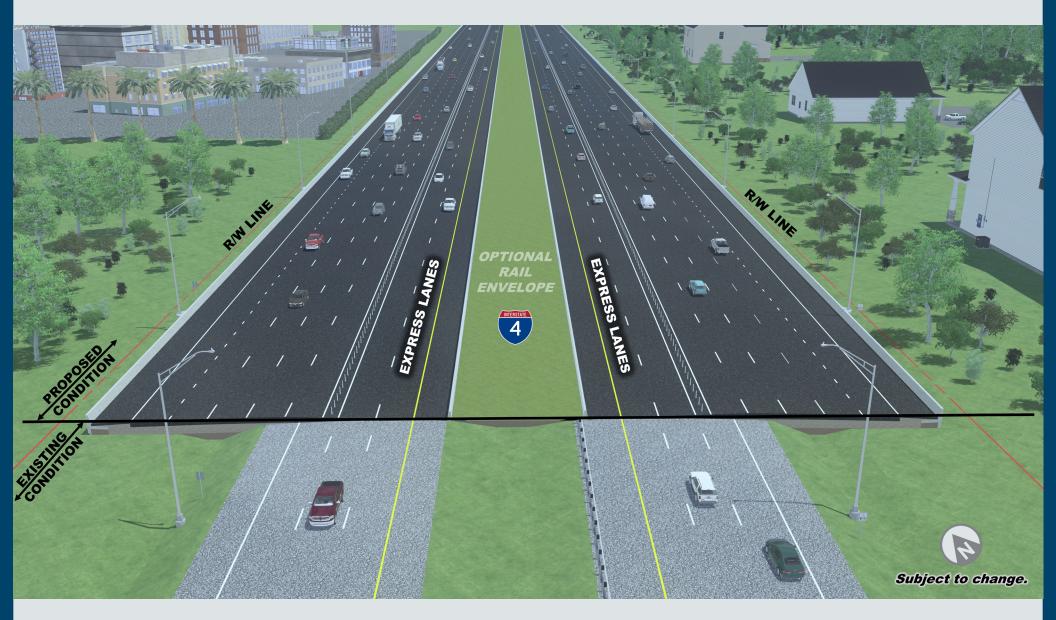

# PROJECT DESCRIPTION

This project will reconstruct I-4 to accommodate three general use lanes, auxiliary lanes, and two express lanes in the eastbound and westbound directions from west of County Road (C.R.) 532 / ChampionsGate to east of C.R. 522 / Osceola Parkway. Reconstruction of existing interchanges is also part of this project. For additional project details, please visit https://i4beyond.com.