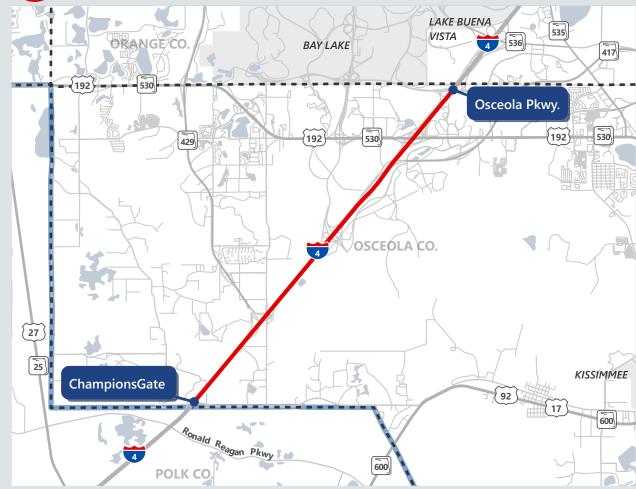

# **PROJECT LIMITS**

Interstate 4 (I-4) from ChampionsGate to Osceola Parkway

# PROJECT DESCRIPTION

This project will reconstruct I-4 to accommodate three general use lanes, auxiliary lanes, and two express lanes in the eastbound and westbound directions from west of County Road (C.R.) 532 / ChampionsGate to east of C.R. 522 / Osceola Parkway. Reconstruction of existing interchanges is also part of this project. For additional project details, please visit https://i4beyond.com.

12 I-4 from ChampionsGate to Osceola Pkwy.

09/22/2023 Subject to change. Listed alphabetically by county.