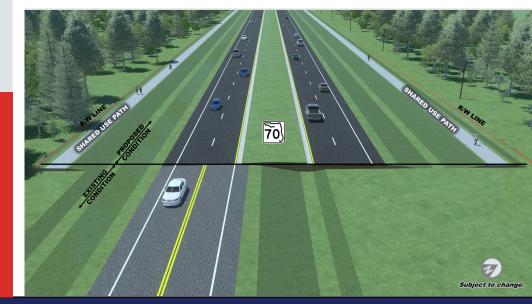

#### **PROJECT DESCRIPTION**

- Widen S.R. 70 from 2 to 4 lanes
- 4 roundabouts & landscaping inside roundabouts
- Added shared use paths, paved shoulders & lighting