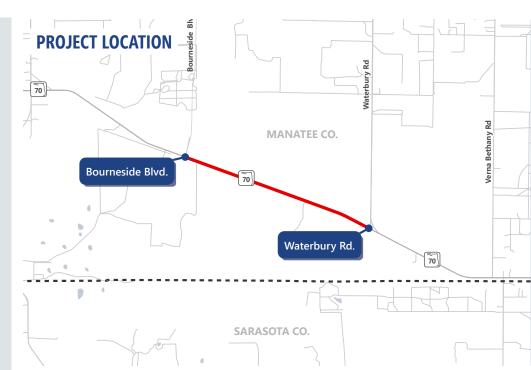

#### **PROJECT LIMITS**

State Road (S.R.) 70 from Bourneside Boulevard to Waterbury Road

REGIONAL

**ECONOMIC IMPACT** 

**FUNDING** \$45 Million

CONSTRUCTION 2024

**PROJECT BENEFITS** 

\$191 S MILLION