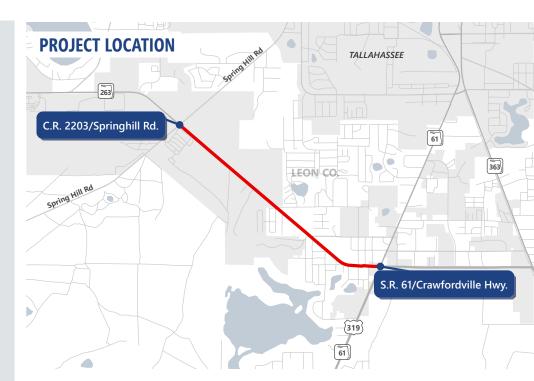

# S.R. 263 from S.R. 61 to C.R. 2203

#### **PROJECT LIMITS**

State Road (S.R.) 263 from S.R. 61 to County Road (C.R.) 2203

REGIONAL

**ECONOMIC IMPACT** 

**3340** MILLION