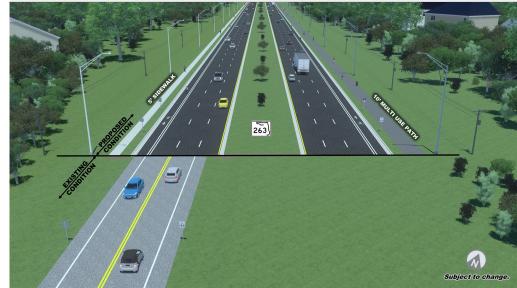

# **PROJECT DESCRIPTION**

- Widen roadway from 2 to 6 lanes
- Improved drainage system, intersection improvements
- Added noise barrier walls, lighting, multi-use path & sidewalk
- New bridge over Munson Slough