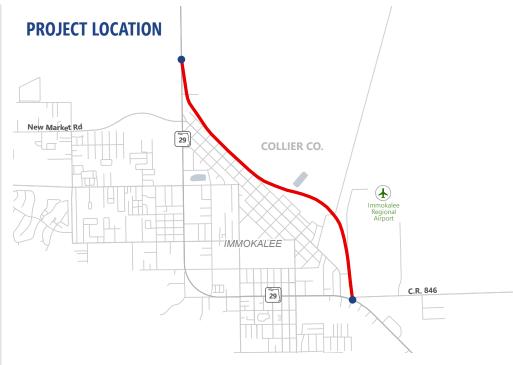

## S.R. 29 from C.R. 846 E to New Market Rd.

#### **PROJECT LIMITS**

State Road (S.R.) 29 from County Road (C.R.) 846 East to New Market Road