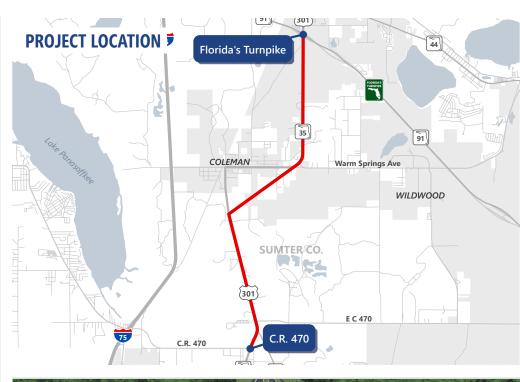

# U.S. 301 Realignment from C.R. 470 to Florida's Turnpike

#### PROJECT DESCRIPTION

- Reconstruct U.S. 301 from C.R. 470 to FL's Turnpike
- Add shared use path
- Realigns roadway for truck traffic around City of Coleman
- Two added traffic signals: C.R. 525 & Warm Springs Ave

#### **PROJECT LIMITS**

U.S. 301 from County Road (C.R.) 470 to Florida's Turnpike