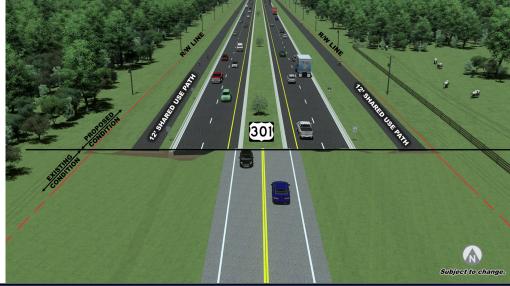

#### PROJECT DESCRIPTION

- Reconstruct U.S. 301 from C.R. 470 to FL's Turnpike
- Add shared use path
- Realigns roadway for truck traffic around City of Coleman
- Two added traffic signals: C.R. 525 & Warm Springs Ave