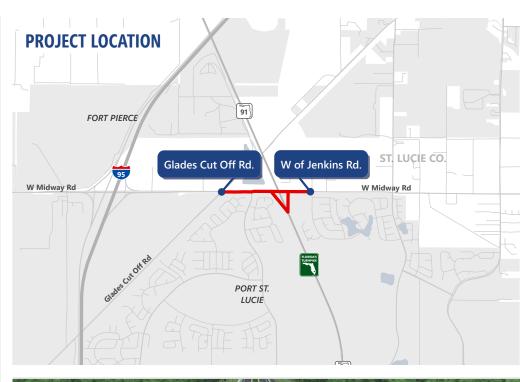

## W Midway Rd. from Glades Cut Off Rd. to Jenkins Rd.

#### **PROJECT LIMITS**

West Midway Road from Glades Cut Off Road to Jenkins Road including On- and Off-Ramps for Florida's Turnpike south