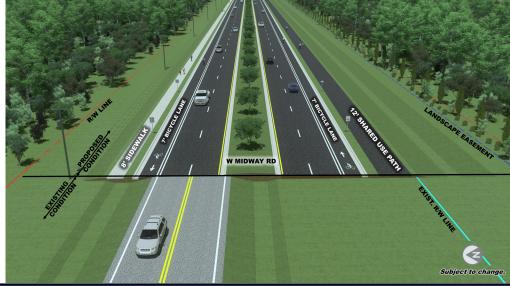

#### **PROJECT DESCRIPTION**

- Widen roadway from 2 to 4 lanes
- Add buffered bike lanes and bicycle/pedestrian path
- Add a new partial interchange with FL's Turnpike