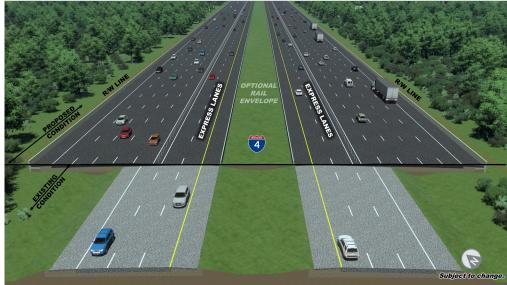

## **PROJECT DESCRIPTION**

- Reconstruct I-4 with 3 general use lanes, auxiliary lanes & 2 express lanes in both directions
- Reconstruct ramps & widen shoulders
- To Built as part of Moving I-4 Forward Program
  - U Includes accelerated auxiliary lanes (7.5 miles) - to be completed late 2025

# EXPRESS LANES STREAMLINE

traffic for longer distance travelers