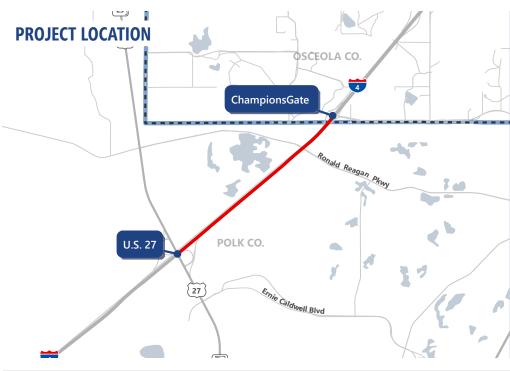

## **COUNTY**

Polk

## **PROJECT LIMITS**

Interstate 4 (I-4) from U.S. 27 to ChampionsGate