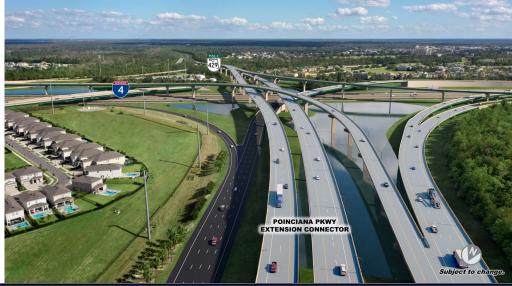

## Poinciana Pkwy. Connector from C.R. 532 to S.R. 429

#### **PROJECT DESCRIPTION**

- New roadway extends 4 miles from C.R. 532 to the I-4/S.R. 429 interchange
- Future 6 lane limited access toll facility
- Construct a partial diamond interchange at C.R. 532
- Direct connect ramps to/from Poinciana Pkwy with I-4/S.R. 429 interchange
- Built as part of the Moving I-4 Forward Program