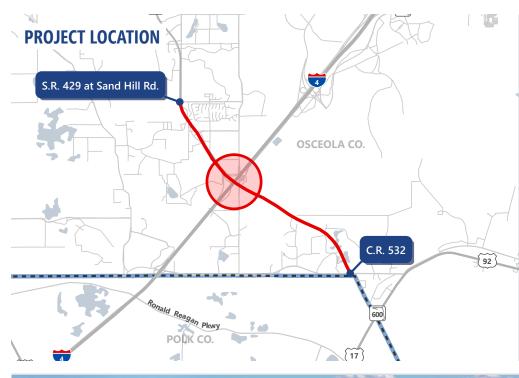

## Poinciana Pkwy. Connector from C.R. 532 to S.R. 429

#### **PROJECT LIMITS**

Poinciana Parkway Connector from County Road (C.R.) 532 to State Road (S.R.) 429

#### **COUNTIES**

Polk & Osceola