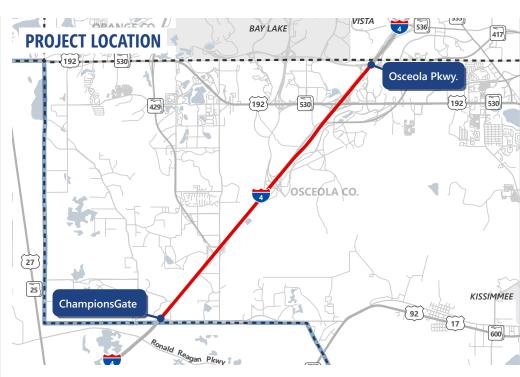

#### **PROJECT LIMITS**

Interstate 4 (I-4) from ChampionsGate to Osceola Parkway

### I-4 from ChampionsGate to Osceola Pkwy.