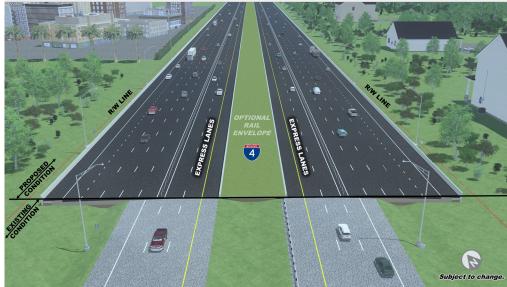

#### PROJECT DESCRIPTION

- Reconstruct I-4 with 3 general use lanes, auxiliary lanes & 2 express lanes in both directions
- Reconstruct ramps & widen shoulders
- Built as part of Moving I-4 Forward Program
  - □ Includes accelerated auxiliary lanes (7.5 miles) - to be completed late 2025