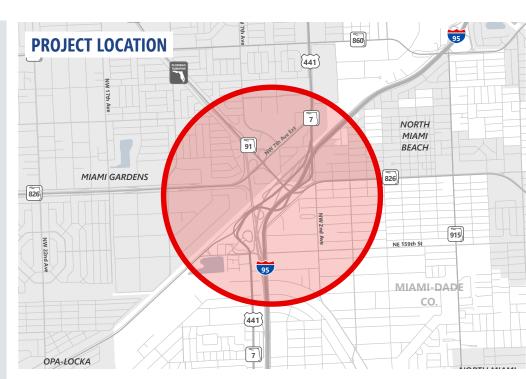

### COUNTY

Miami-Dade

**PROJECT LIMITS** Interstate 95 (I-95) at Golden Glades Interchange

REGIONAL

**ECONOMIC IMPACT** 

**\$600** MILLION

**FUNDING** \$150 Million

CONSTRUCTION 2024