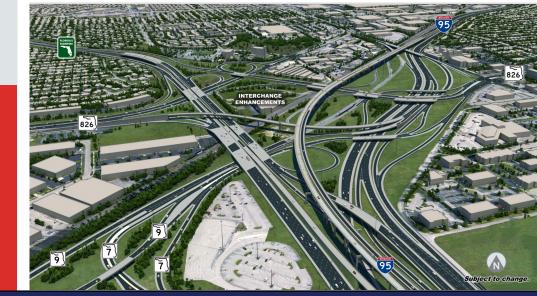

## **PROJECT DESCRIPTION**

- Improvements over 10 total miles
- Improves intersection where these 5 major facilities meet: I-95, Palmetto Expressway, Turnpike, S.R. 9 & S.R. 7

### COUNTY

Miami-Dade

**PROJECT LIMITS** Interstate 95 (I-95) at Golden Glades Interchange

REGIONAL

**ECONOMIC IMPACT** 

**\$600** MILLION

**FUNDING** \$150 Million

CONSTRUCTION 2024