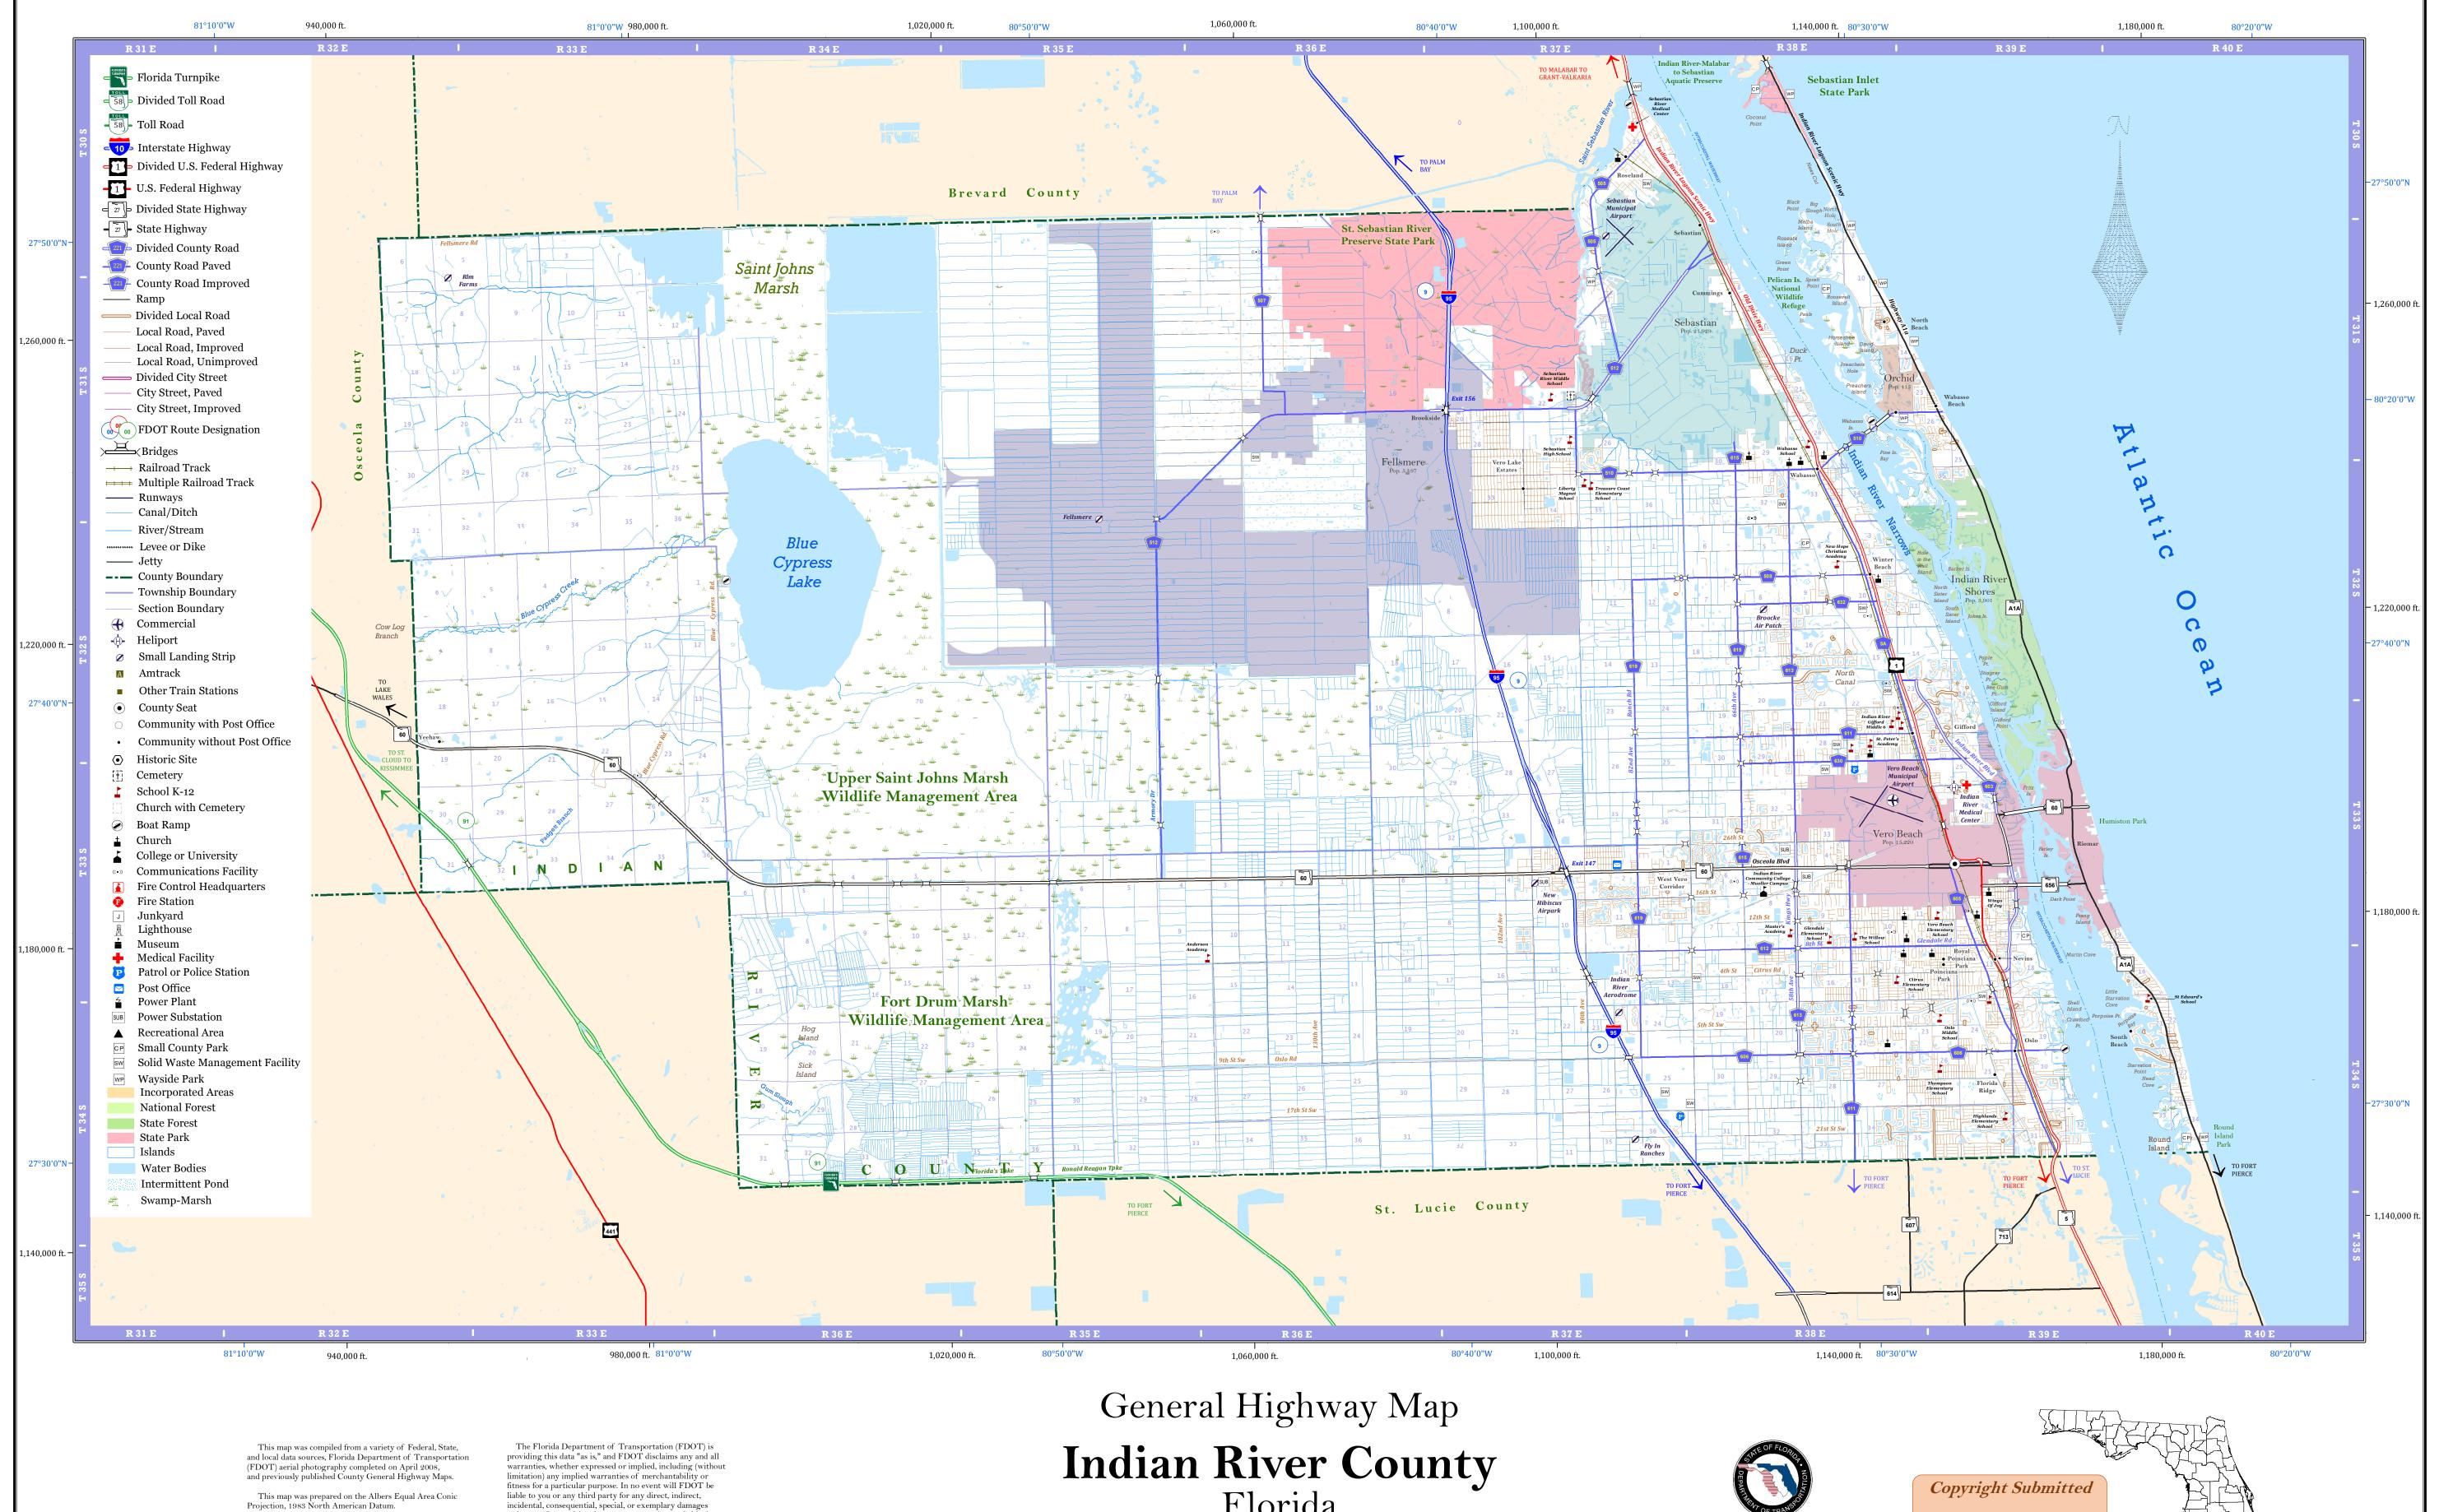

Some transportation data is provided by Navteq North America, LLC, and is Copyright 2012, Navteq North America,

The railroad stations on this map do not necessarily denote the presence of a depot or like facility. It may be only a point, such as a platform or siding, designated for the receipt or delivery of freight. No attempt has been made to show all drainage canals or ditches.

All populations are taken from the United States Census Bureau, in 2010 the population of Indian River County was incidental, consequential, special, or exemplary damages or lost profits resulting from any use or misuse of this data.

Maps of this series are in the public domain. The maps are compiled and published using public tax monies and are copyrighted to prevent reproduction and resale for profit.

For the price and availability of this map, contact Maps and Publications, Florida Department of Transportation, Tallahassee, FL 32399-0450. Phone (850) 414-4050.

## Indian River County Florida

Prepared by the Surveying and Mapping Office State of Florida Department of Transportation

October 2013

Copyright Florida Department of Transportation 2013