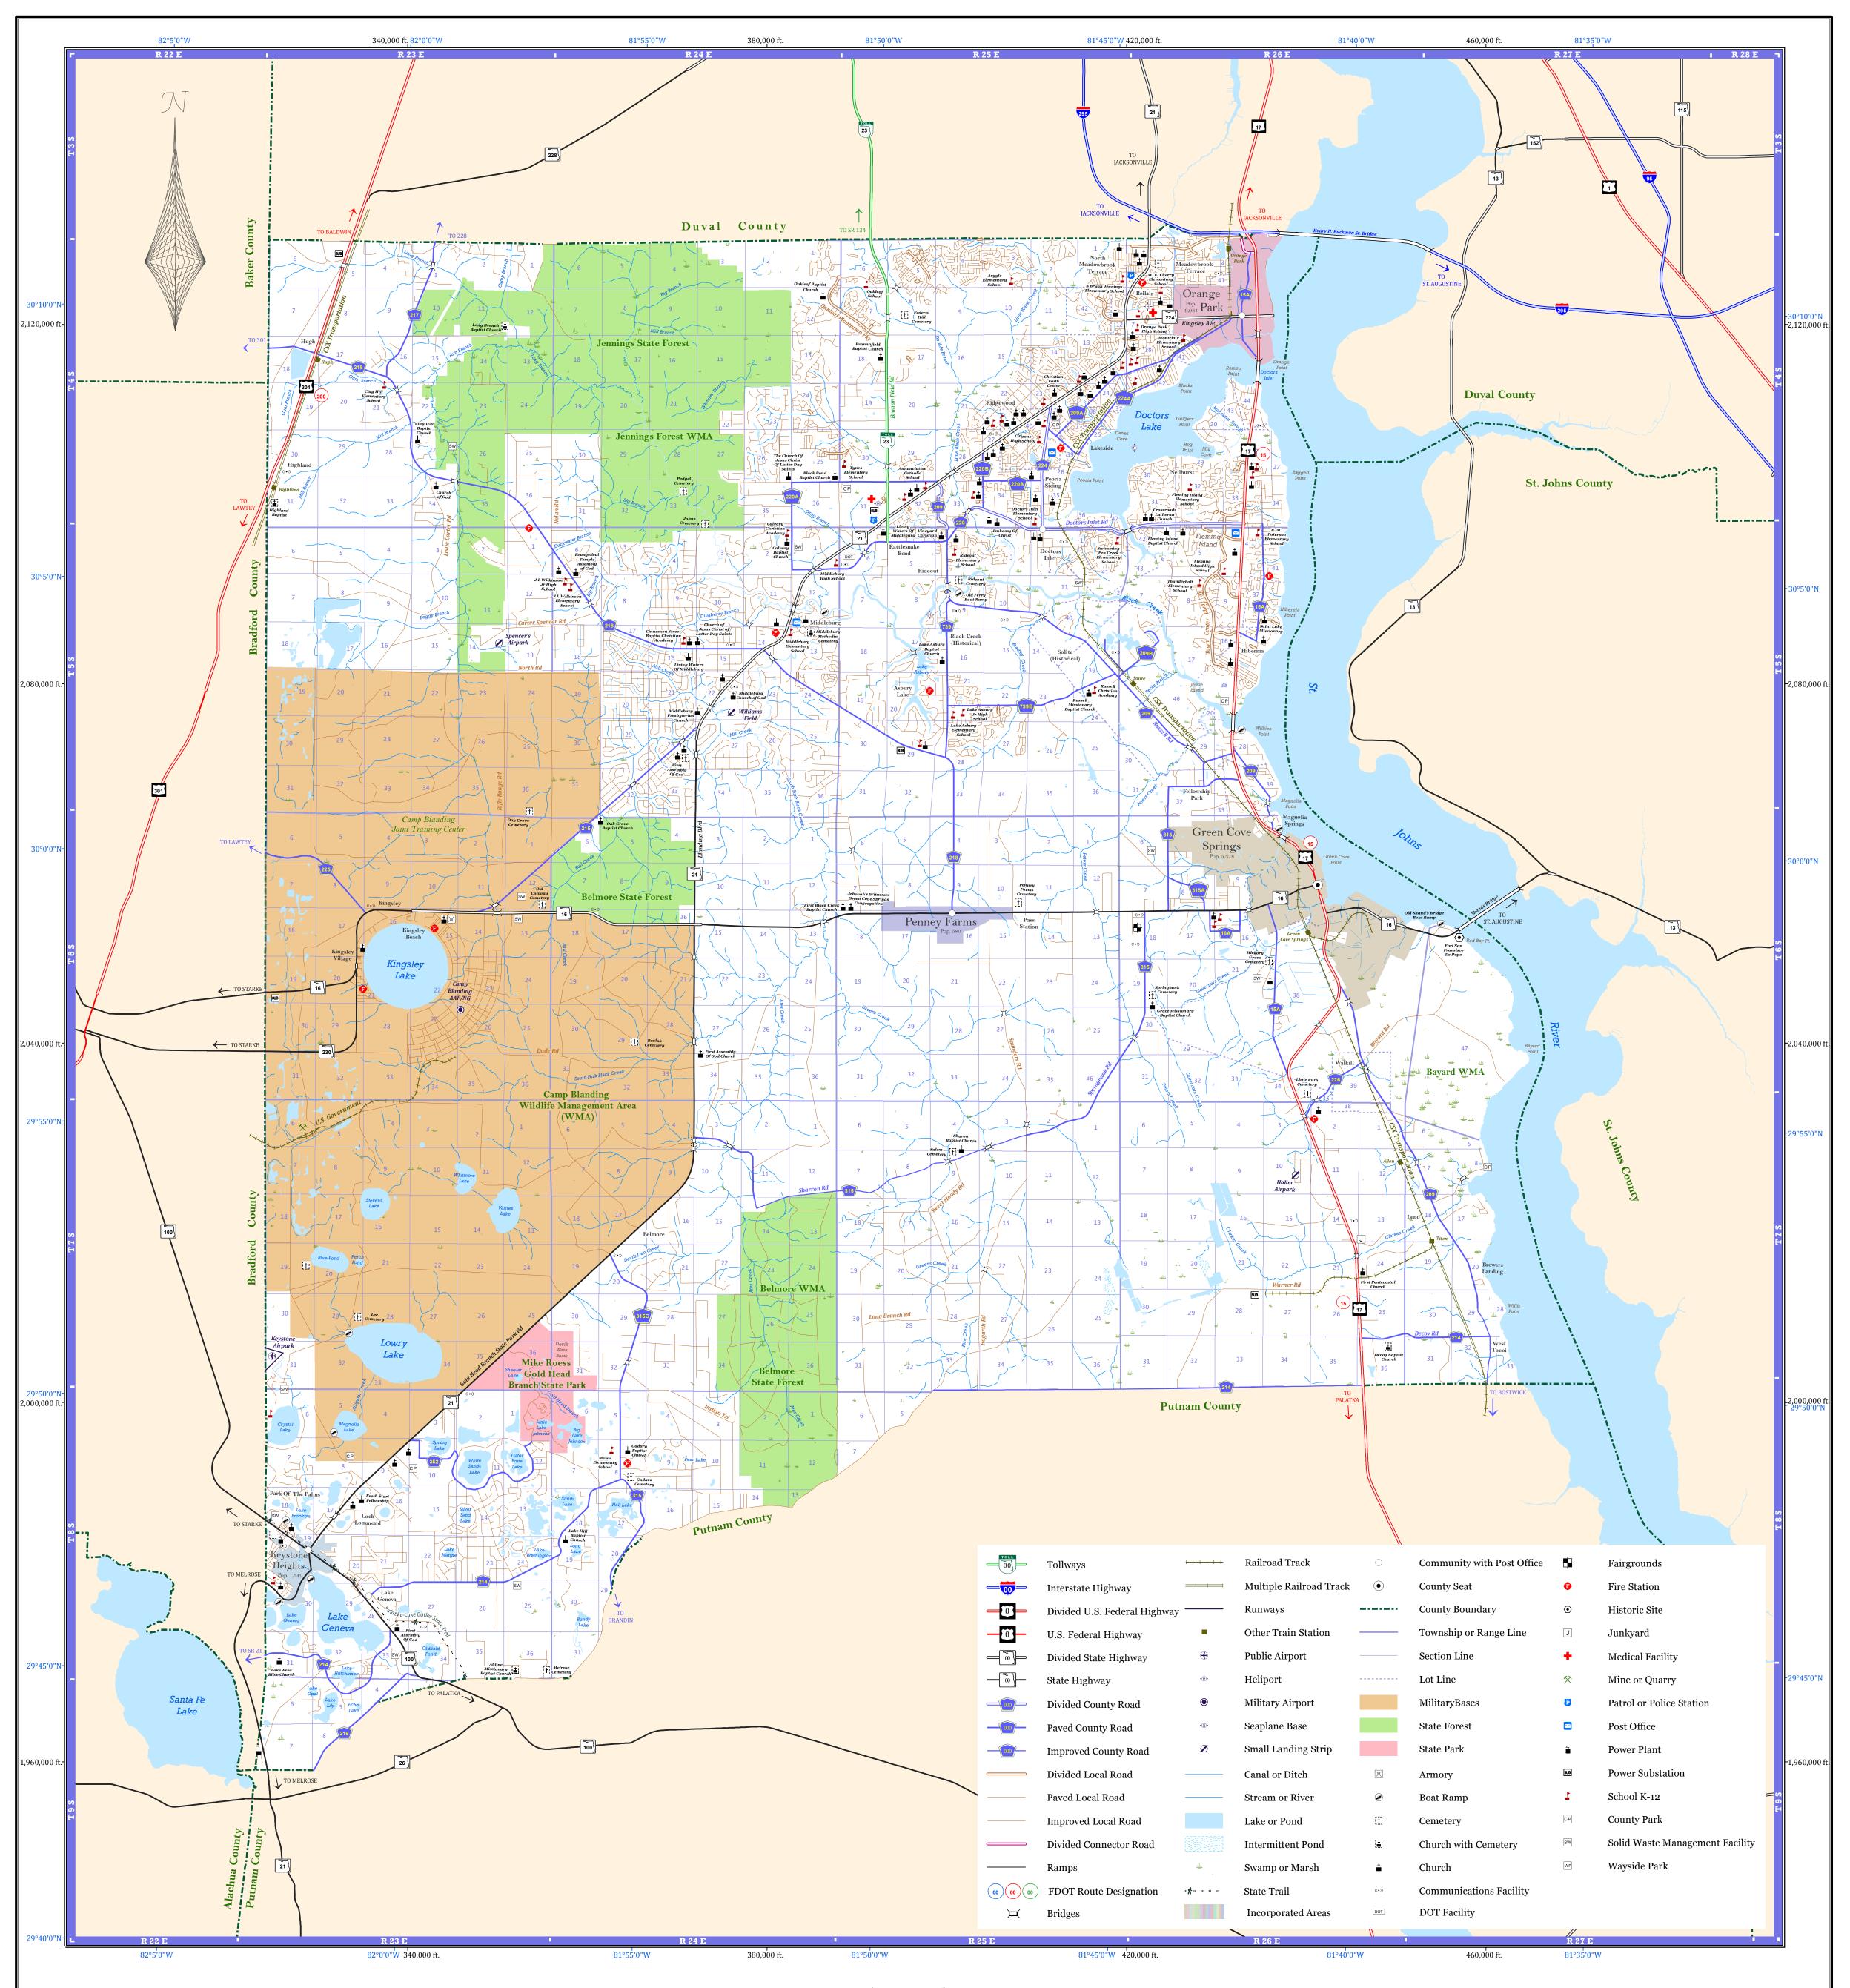

This map was compiled from a variety of Federal, State, and local data sources, Florida Department of Transportation (FDOT) aerial photography completed on December 2013, and previously published County General Highway Maps.

This map was prepared on the Albers Equal Area Conic Projection, 1983 North American Datum.

Some transportation data is provided by HERE and is Copyright 2015 HERE.

The railroad stations on this map do not necessarily denote the presence of a depot or like facility. It may be only a point, such as a platform or siding, designated for the receipt or delivery of freight. No attempt has been made to show all drainage canals or ditches.

All populations are taken from the United States Census Bureau, in 2010 the population of Clay County was 190,865. There are 604 square miles in the county. The Florida Department of Transportation (FDOT) is providing this data "as is," and FDOT disclaims any and all warranties, whether expressed or implied, including (without limitation) any implied warranties of merchantability or fitness for a particular purpose. In no event will FDOT be liable to you or any third party for any direct, indirect, incidental, consequential, special, or exemplary damages or lost profits resulting from any use or misuse of this data.

Maps of this series are in the public domain. The maps are compiled and published using public tax monies and are copyrighted to prevent reproduction and resale for profit.

For the price and availability of this map, contact Maps and Publications, Florida Department of Transportation, Tallahassee, FL 32399-0450. Phone (850) 414-4050. General Highway Map Clay County Florida Prepared by the Surveying and Mapping Office State of Florida Department of Transportation February 2017

Copyright Florida Department of Transportation 2017

| 0 |   | 1 | 2 | 3          | 4        |
|---|---|---|---|------------|----------|
|   |   |   |   | Kilometers | Miles    |
| 0 | 1 | 2 | 2 |            | <b>j</b> |
| 0 | 1 | 4 | 3 | 4          |          |